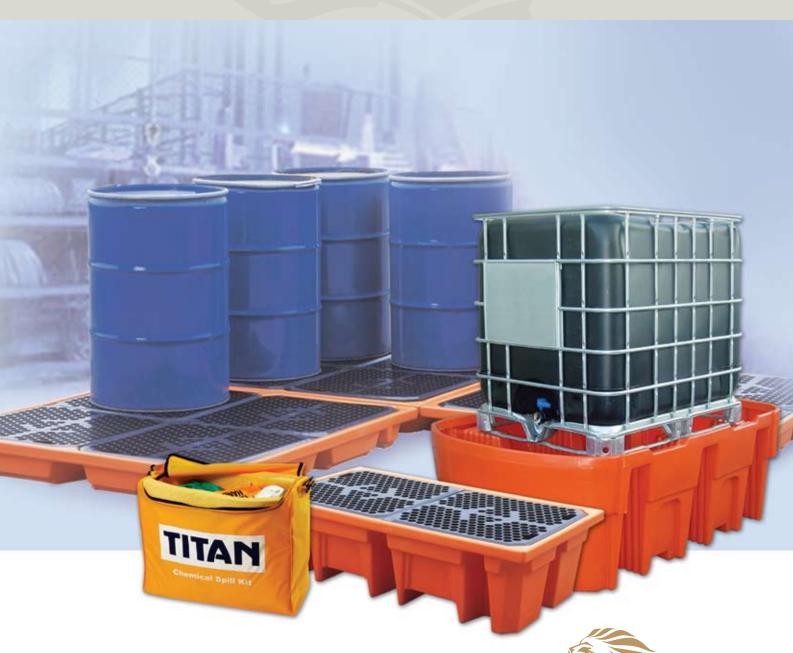

## Workfloors -

- · For safe storage and workplace protection when filling and dispensing from chemical drums
- Designed to withstand constant use as a raised workfloor area
- · Use link blocks to create customised work areas to improve safety and efficiency
- Link blocks are available in pairs to securely fasten multiple 2 & 4 drum workfloors together
- Suitable for storing drums of up to 210 litres
- Removable decks for easy cleaning

**Bunded Pallets** 

· Fork lift slots for positioning empty pallets