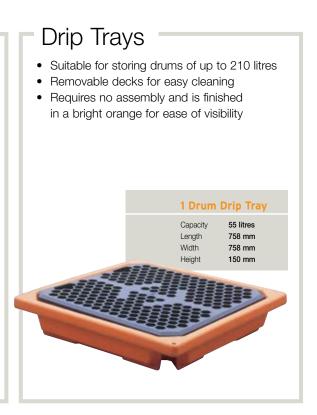

## Workfloors -

- · For safe storage and workplace protection when filling and dispensing from chemical drums
- Designed to withstand constant use as a raised workfloor area
- · Use link blocks to create customised work areas to improve safety and efficiency
- Link blocks are available in pairs to securely fasten multiple 2 & 4 drum workfloors together
- Suitable for storing drums of up to 210 litres
- Removable decks for easy cleaning