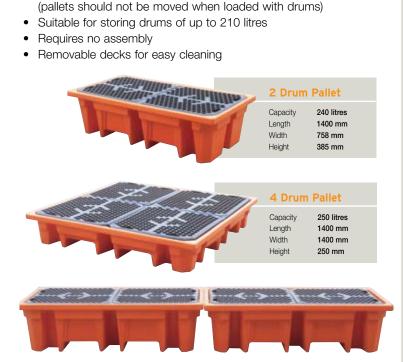

## Workfloors -

- · For safe storage and workplace protection when filling and dispensing from chemical drums
- Designed to withstand constant use as a raised workfloor area
- · Use link blocks to create customised work areas to improve safety and efficiency
- Link blocks are available in pairs to securely fasten multiple 2 & 4 drum workfloors together
- Suitable for storing drums of up to 210 litres
- Removable decks for easy cleaning