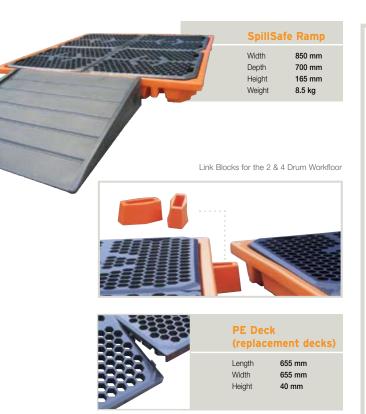

## Workfloors -

- · For safe storage and workplace protection when filling and dispensing from chemical drums
- Designed to withstand constant use as a raised workfloor area
- · Use link blocks to create customised work areas to improve safety and efficiency
- Link blocks are available in pairs to securely fasten multiple 2 & 4 drum workfloors together
- Suitable for storing drums of up to 210 litres
- Removable decks for easy cleaning