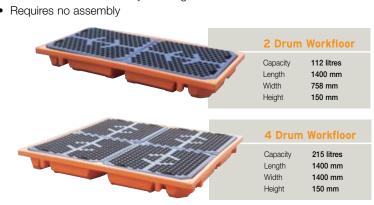

## Workfloors -

- · For safe storage and workplace protection when filling and dispensing from chemical drums
- Designed to withstand constant use as a raised workfloor area
- · Use link blocks to create customised work areas to improve safety and efficiency
- Link blocks are available in pairs to securely fasten multiple 2 & 4 drum workfloors together
- Suitable for storing drums of up to 210 litres
- Removable decks for easy cleaning