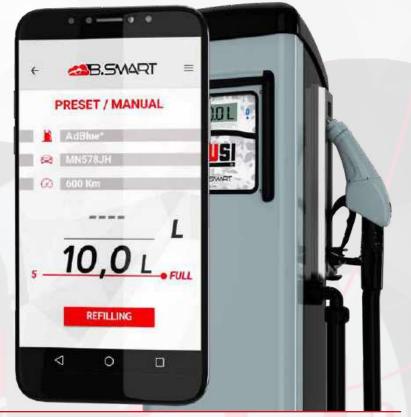

needs a smart device with Bluetooth to work

properly: once the APP is open, the smartphone

or tablet immediately connects to the dispenser

to start the refueling operation.

•

•

•

•