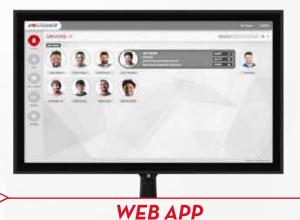

**CLOUD** 

The core of B.SMART fuel management software is a Cloud-based service that tracks every refuelling operation and keeps every device synchronized.

Dedicated to fleet manager. No software installation: just log in and start immediately to monitor, manage and control consumptions of the fleet.