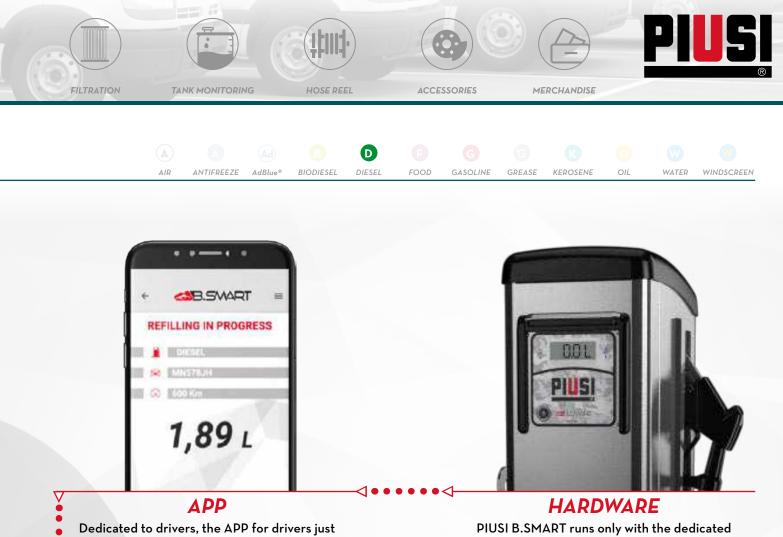

# AVAILABLE

DATA

TRANSACTIONS

PERFORMANCE

NO FEE

UTILIZATION

PIUSI B.SMART runs only with the dedicated range of dispensing devices: quality guaranteed by PIUSI; the highest technical performances and reliability, all form a unique supplier. Real time communication between the dispenser and the PC.

needs a smart device with Bluetooth to work

properly: once the APP is open, the smartphone

or tablet immediately connects to the dispenser

to start the refueling operation.

•

•

•

•