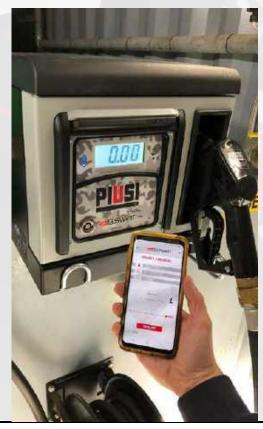

NO SOFTWARE

ON THE PC

CLOUD

BLUETOOTH

NO WI-FI OR LAN

CONNECTION

B.SMART is the Fuel Management System (FMS) by PIUSI designed and engineered for fleets of all sizes: small, medium, large, mono or multi-site. Innovative, simple and smart - the name carries its meaning – PIUSI B.SMART combines the quality and efficiency of PIUSI dispensers, with a Cloud-based software (APP for drivers and a web APP for fleet managers) driven by Bluetooth technology; that means no Wi-Fi or LAN network are required. Thus, it is possible to use B.SMART wherever; also in the more distant areas.