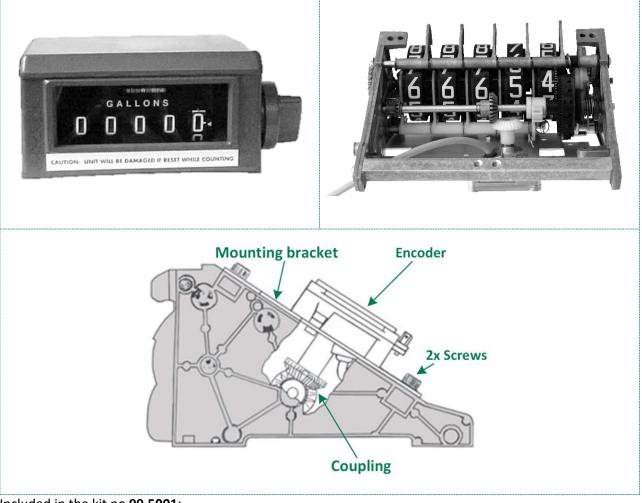

## **Electronic interface upgrade kits for VR mechanical registers**

Kit 99.5001. VR register without printer (01-08 encoder):

## Included in the kit no **99.5001**:

| Description                        | Part number |
|------------------------------------|-------------|
| 1 pcs. Mounting bracket            | 71.1007     |
| 2 pcs. Sealing screw M4x8          | 51.5000     |
| 2 pcs. Screw M4x8mm                | 51.1048     |
| 4 pcs. M4 lock washers             | 52.1540     |
| 1 pcs. Mounting instruction Manual | 00.6001     |

#### Not included in the kit **99.5001**:

| Description                                                                     | Part number |
|---------------------------------------------------------------------------------|-------------|
| 1 pcs. <b>01-08 encoder</b> *                                                   | 98.xxxx     |
| 1 pcs. 01-08 coupling**                                                         | 62.0098     |
| 4 pcs. Screws for mounting the mounting bracket into the VR register.           | n/a         |
| 1 pcs. optional cable gland for the encoder's cable entry into the VR register. | 59.2512     |
| On request a Ø5-11mm cable gland can be delivered                               |             |

\*If the encoder is ordered together with a kit, it will be factory assembled as one unit.

\*\*The coupling is factory installed in the encoder and is not interchangeable.

| Doc. version | Date       | Author | Document                            | Page   |
|--------------|------------|--------|-------------------------------------|--------|
| 3            | 11.09.2019 | LLU    | 06 Kits for VR mechanical registers | 1 af 3 |