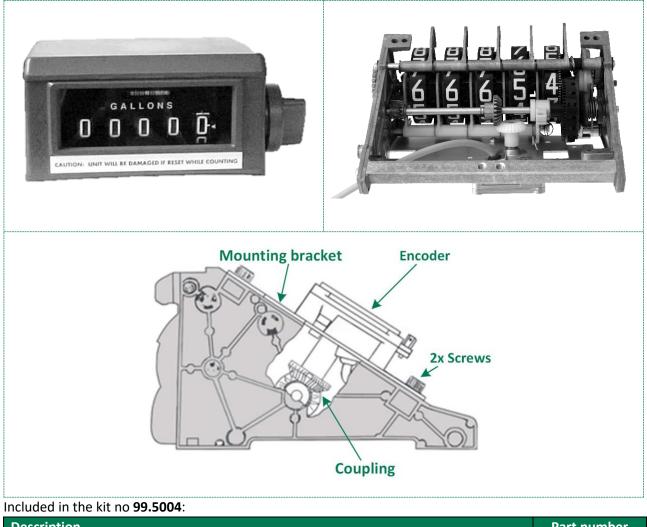

## Kit 99.5004. VR register without printer (01-09 encoder):

| Description                        | Part number |
|------------------------------------|-------------|
| 1 pcs. Mounting bracket            | 71.1007     |
| 2 pcs. Screw M4x10                 | 51.1530     |
| 2 pcs. M4 bolt                     | 53.0010     |
| 4 pcs. M4 lock washers             | 52.1540     |
| 1 pcs. Mounting instruction Manual | 00.6001     |

### Not included in the kit **99.5004**:

| Description                                                                     | Part number |
|---------------------------------------------------------------------------------|-------------|
| 1 pcs. <b>01-09 encoder</b> *                                                   | 98.xxxx     |
| 1 pcs. 01-09 coupling**                                                         | 62.0162     |
| 4 pcs. Screws for mounting the mounting bracket into the VR register.           | n/a         |
| 1 pcs. optional cable gland for the encoder's cable entry into the VR register. | 59.2512     |
| On request a Ø5-11mm cable gland can be delivered                               |             |

\*If the encoder is ordered together with a kit, it will be factory assembled as one unit.

\*\*The coupling is factory installed in the encoder and is not interchangeable.

| Doc. version | Date       | Author | Document                            | Page   |
|--------------|------------|--------|-------------------------------------|--------|
| 3            | 11.09.2019 | LLU    | 06 Kits for VR mechanical registers | 2 af 3 |