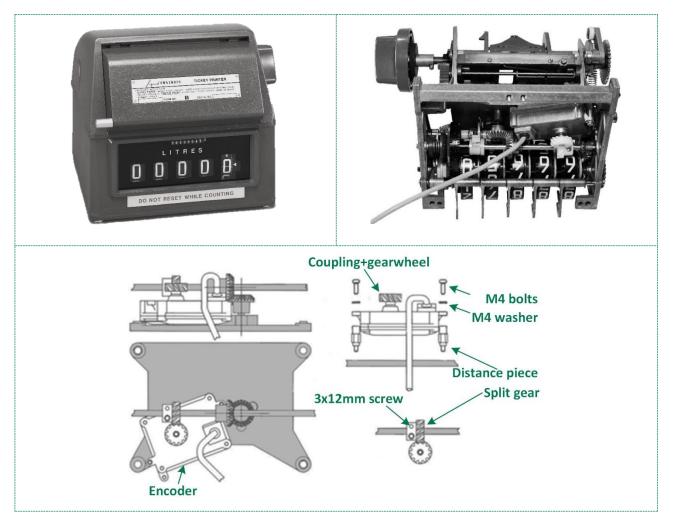

## Kit 99.5002. VR register with printer (01-09 encoder)

#### Included in the kit **99.5002**:

| Description                              | Part number |
|------------------------------------------|-------------|
| 2 pcs. M4x10mm bolts                     | 51.1710     |
| 2 pcs. M4 lock washers                   | 52.1540     |
| 2 pcs. Distance piece                    | 64.0011     |
| 1 pcs. Split gear Z24-45° (2 half gears) | 61.1013     |
| 2 pcs. 3x12mm screws                     | 51.5502     |
| 1 pcs. Mounting instruction Manual       | 00.6001     |

\*The coupling is factory installed in the encoder and is not interchangeable.

#### Not included in the kit **99.5002**:

| Description                                                                     | Part number |
|---------------------------------------------------------------------------------|-------------|
| 1 pcs. <b>01-09 encoder</b> *                                                   | 98.xxxx     |
| 1 pcs. 01-09 coupling**                                                         | 62.0071     |
| 4 pcs. Screws for mounting the mounting bracket into the VR register.           | n/a         |
| 1 pcs. optional cable gland for the encoder's cable entry into the VR register. | 59.2512     |
| On request a Ø5-11mm cable gland can be delivered                               |             |