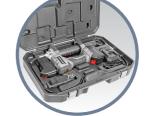

### **ORDER INFORMATION**

All models include one battery, battery charger, carrying case and one grease gun complete with delivery hose and grease coupler.

Heavy-duty carrying case with metal latches and padlock ready. Shoulder strap included.

Convenient LED work light. with on/off control.

700 bar (10,000 psi) Limited to 500 bar

**20V** 

- · Contribute to preserve barrel integrity.
- · Provide stability on flat surfaces