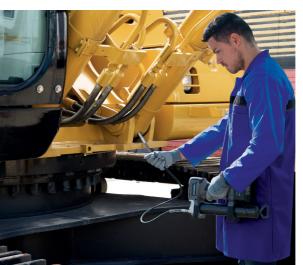

### **Bleeding valve** and filler nipple

· Barrel can be filled with bulk grease using a filler pump.

· For easy access to lube points.

**Ergonomic design** 

- Soft grip for maximum comfort.

- · Fast recharge batteries: less than 90 minutes (2 Ah model).
- · 4 Ah battery for extended life.