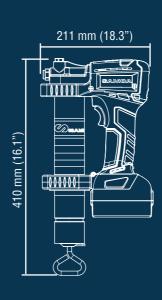

#### **TECHNICAL SPECIFICATIONS**

| Li-lon Batery voltage                    | 20 V                                                                                     |
|------------------------------------------|------------------------------------------------------------------------------------------|
| Li-Ion Battery Cappacity                 | 2,0 Ah / 4,0 Ah                                                                          |
| 90 min battery charger                   | 240 - 220 V / 50 - 60 Hz and 120 V 60 Hz                                                 |
| Maximum pressure                         | 700 bar (10,000 psi)                                                                     |
| Safety valve maximum set pressure        | 500 bar (7,250 psi)                                                                      |
| Flow - high                              | 160 g/min (5.7 oz/min)                                                                   |
| Flow - low                               | 100 g/min (3.6 oz/min)                                                                   |
| Grease cartridges per battery charge (1) | 24 (2 Ah battery) - 40 (4 Ah battery)                                                    |
| Display functions                        | Battery level gauge, grease meter, grease level gauge, stall alarm, loss of prime alarm. |
| Measure units                            | grams, ounces                                                                            |
| LED flashlight                           | Yes, with on/off function                                                                |
| Hose length                              | 1.100 mm (44")                                                                           |
| Shoulder strap                           | Included                                                                                 |
| Grease gun weight                        | 3,2 kg (7 lb)                                                                            |

# 20 V Grease Gun

- 2 Ah or 4 Ah Lithium Ion battery
- Dual mode flow rate:
- · Low flow: 100 g/min (3.6 oz/min)
- · High flow: 160 g/min (5.7 oz/min)
- Up to 700 bar (10,000 psi) maximum pressure (limited to 500 bar 7,250 psi with safety valve)