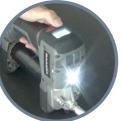

## **LED** work light

· Convenient LED work light, with on/off control.

Heavy-duty carrying case with metal latches and padlock ready. Shoulder strap included.

Convenient LED work light. with on/off control.

700 bar (10,000 psi) Limited to 500 bar

**20V** 

- · Contribute to preserve barrel integrity.
- · Provide stability on flat surfaces