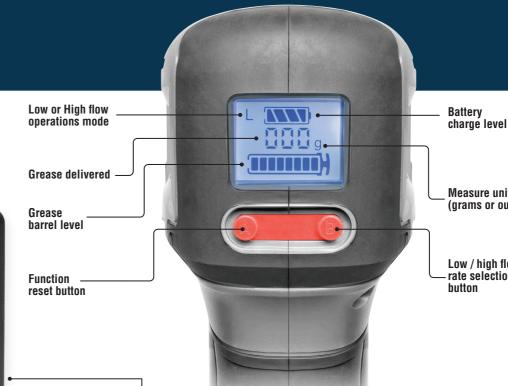

## **Multi-function LCD**

LCD display provides real time critical information for keeping full control

C € K EM

Measure units (grams or ounces)

Low / high flow rate selection

Display turns red during stall condition, when the gun loses prime or runs out of Grease.