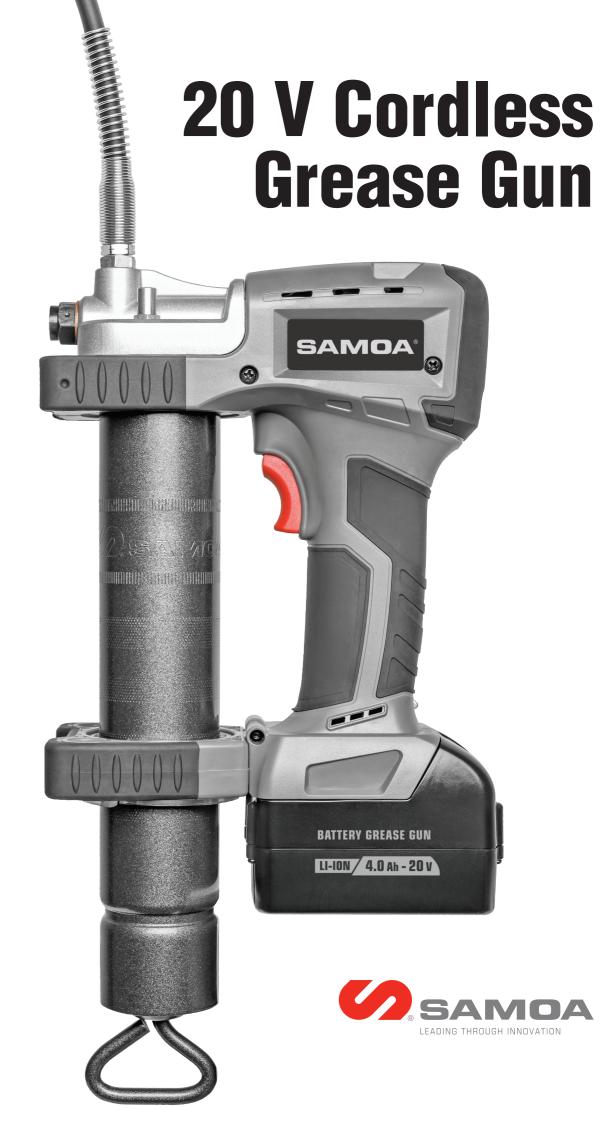

# 20 V Grease Gun

- 2 Ah or 4 Ah Lithium Ion battery
- Dual mode flow rate:
- · Low flow: 100 g/min (3.6 oz/min)
- · High flow: 160 g/min (5.7 oz/min)
- Up to 700 bar (10,000 psi) maximum pressure (limited to 500 bar 7,250 psi with safety valve)