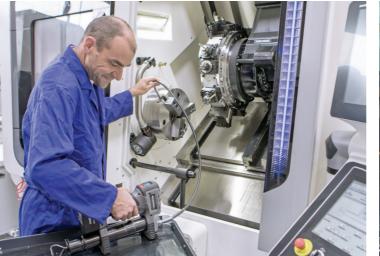

## **Optimized** electric motor.

- Increases battery life
- · More power for greasing through blocked and dirty grease fittings.