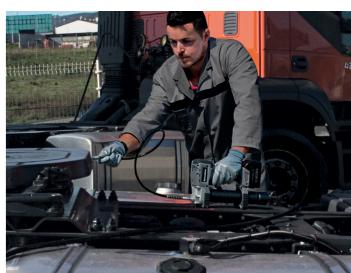

# 20 V Grease Gun

- 2 Ah or 4 Ah Lithium Ion battery
- Dual mode flow rate:
- · Low flow: 100 g/min (3.6 oz/min)
- · High flow: 160 g/min (5.7 oz/min)
- Up to 700 bar (10,000 psi) maximum pressure (limited to 500 bar 7,250 psi with safety valve)