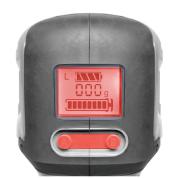

## **Multi-function LCD**

LCD display provides real time critical information for keeping full control

C € K EM

Measure units (grams or ounces)

Low / high flow rate selection

Display turns red during stall condition, when the gun loses prime or runs out of Grease.