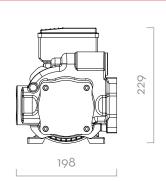

he E14O electric pump the perfect system for performance and reliability.

#### PERFORMANCE

ир то **140 L/MIN** 

FLOW RATE

AC VOLTAGE POWER





E140

| PACKAGING |        |     |             |                       |         |    |    |  |  |  |  |  |  |
|-----------|--------|-----|-------------|-----------------------|---------|----|----|--|--|--|--|--|--|
| CODE      | WEIGHT |     | F           | N. BOXES / EUROPALLET |         |    |    |  |  |  |  |  |  |
|           | KG     | LBS | ММ          | INCH                  | PCS/BOX | ×  | •  |  |  |  |  |  |  |
| F00395050 | 18     | 40  | 350X250X300 | 14X1OX12              | 1       | 60 | 72 |  |  |  |  |  |  |



































#### IN THE BOX

- E140 PUMP
- · INSTRUCTION MANUAL

## DETAILS





## DIMENSIONS





Dimensions expressed in millimeters

#### MATERIALS

- BODY: CAST IRON
- ROTOR: SINTERED STEEL
- · VANES: TECHNOPOLYMER
- SEAL: VITON
- SHAFT: STEEL

| TECHNICAL DATA |              |                |           |     |               |               |              |            |      |        |
|----------------|--------------|----------------|-----------|-----|---------------|---------------|--------------|------------|------|--------|
| CODE           | DESCRIPTION  | FLUIDS<br>TYPE | FLOW-RATE |     | VOLTAGE       |               |              | DUTY CICLE |      | INLET  |
|                |              |                | L/MIN     | GPM | AC<br>VOLT/HZ | POWER<br>WATT | AMP.<br>MAX. | CONTINUOUS | RPM  | BSP    |
| F00395050      | E 14O 23O/5O | D              | 140       | 37  |