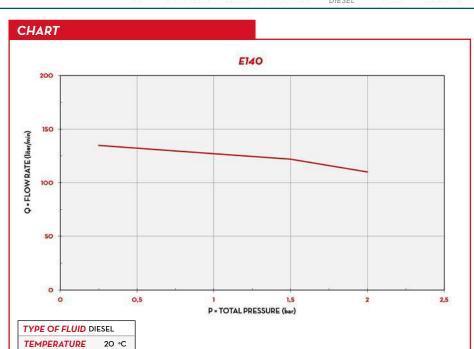

#### PERFORMANCE

ир то **140 L/MIN** 

FLOW RATE

AC VOLTAGE POWER

E140

| PACKAGING |        |     |             |                       |         |    |    |  |  |  |  |  |  |
|-----------|--------|-----|-------------|-----------------------|---------|----|----|--|--|--|--|--|--|
| CODE      | WEIGHT |     | F           | N. BOXES / EUROPALLET |         |    |    |  |  |  |  |  |  |
|           | KG     | LBS | ММ          | INCH                  | PCS/BOX | ×  | •  |  |  |  |  |  |  |
| F00395050 | 18     | 40  | 350X250X300 | 14X1OX12              | 1       | 60 | 72 |  |  |  |  |  |  |