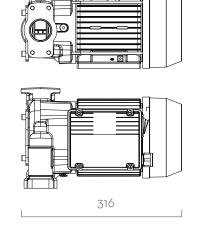

the E14O electric pump the perfect system for performance and reliability.

#### PERFORMANCE

ир то **140 L/MIN** 

FLOW RATE

AC VOLTAGE POWER





E140

| PACKAGING |        |     |             |                       |         |    |    |  |  |  |  |  |  |
|-----------|--------|-----|-------------|-----------------------|---------|----|----|--|--|--|--|--|--|
| CODE      | WEIGHT |     | F           | N. BOXES / EUROPALLET |         |    |    |  |  |  |  |  |  |
|           | KG     | LBS | ММ          | INCH                  | PCS/BOX | ×  | •  |  |  |  |  |  |  |
| F00395050 | 18     | 40  | 350X250X300 | 14X1OX12              | 1       | 60 | 72 |  |  |  |  |  |  |



































#### IN THE BOX

- E140 PUMP
- · INSTRUCTION MANUAL

## DETAILS





## DIMENSIONS





Dimensions expressed in millimeters

#### MATERIALS

- BODY: CAST IRON
- ROTOR: SINTERED STEEL
- · VANES: TECHNOPOLYMER
- SEAL: VITON
- SHAFT: STEEL

| TECHNICAL DATA |              |                |           |     |               |               |              |            |      |        |
|----------------|--------------|----------------|-----------|-----|---------------|---------------|--------------|------------|------|--------|
| CODE           | DESCRIPTION  | FLUIDS<br>TYPE | FLOW-RATE |     | VOLTAGE       |               |              | DUTY CICLE |      | INLET  |
|                |              |                | L/MIN     | GPM | AC<br>VOLT/HZ | POWER<br>WATT | AMP.<br>MAX. | CONTINUOUS | RPM  | BSP    |
| F00395050      | E 14O 23O/5O | D              | 140       | 37