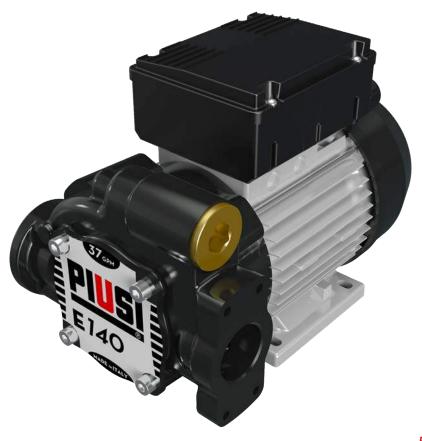

# **FEATURES**

- · CONTINUOUS DUTY
- HIGH FLOW-RATE
- HEAVY DUTY PUMP
- STURDY DESIGN

The E14O diesel transfer pump is versatile and suitable for different industries including automotive, agriculture, transportation, garages and construction. The E14O volumetric, self-priming vane pump for diesel transfer has a high seal and is reliable in conditions of use at low temperatures. With its solid and resistant body, the E14O is an easy to install diesel transfer pump, suitable for use in diesel dispensers and fixed fuel transfer systems, as well as other industrial applications. The compact cast iron structure makes the E14O electric pump the perfect system for performance and reliability.

#### MATERIALS

- BODY: CAST IRON
- ROTOR: SINTERED STEEL
- · VANES: TECHNOPOLYMER
- SEAL: VITON
- SHAFT: STEEL

| TECHNICAL DATA |              |                |           |     |               |               |              |            |      |        |
|----------------|--------------|----------------|-----------|-----|---------------|---------------|--------------|------------|------|--------|
| CODE           | DESCRIPTION  | FLUIDS<br>TYPE | FLOW-RATE |     | VOLTAGE       |               |              | DUTY CICLE |      | INLET  |
|                |              |                | L/MIN     | GPM | AC<br>VOLT/HZ | POWER<br>WATT | AMP.<br>MAX. | CONTINUOUS | RPM  | BSP    |
| F00395050      | E 14O 23O/5O | D              | 140       | 37  | 230/50        | 1150          | 5            | S1         | 1450 | 1" 1/4 |