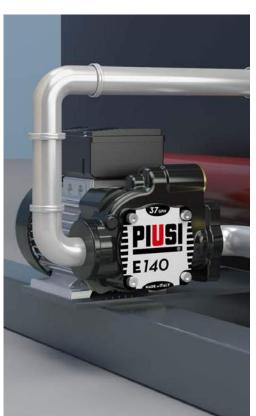

# **FEATURES**

- · CONTINUOUS DUTY
- HIGH FLOW-RATE
- HEAVY DUTY PUMP
- STURDY DESIGN

The E14O diesel transfer pump is versatile and suitable for different industries including automotive, agriculture, transportation, garages and construction. The E14O volumetric, self-priming vane pump for diesel transfer has a high seal and is reliable in conditions of use at low temperatures. With its solid and resistant body, the E14O is an easy to install diesel transfer pump, suitable for use in diesel dispensers and fixed fuel transfer systems, as well as other industrial applications. The compact cast iron structure makes the E14O electric pump the perfect system for performance and reliability.