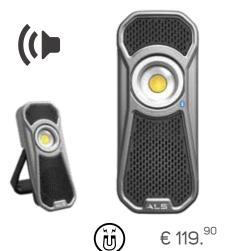

# AUD601R

#### 600lm rechargeable handheld LED audio light

High efficiency COB LED 300/600 lumen 4/2h operating time (step 1/2) 3-4h charging time 3.7V 3200mAh Li-poly battery **IP65** 300a 65 x 25 x 160mm

Bluetooth Speaker 193Hz-20KHz Frequency Response 193Hz ±20% Resonate Frequencu 84 ±3dB output S.P.L.