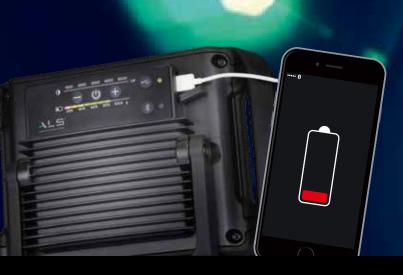

### **MULTI-FUNCTIONAL DESIGN**

- Power bank function for recharging devices
- Glow-in-the-dark fluorescent reflector makes lamp easy to locate in the dark
- Powerful magnet allows lamp to be securely attached to any metal surface
- Low power warning prior to battery running out