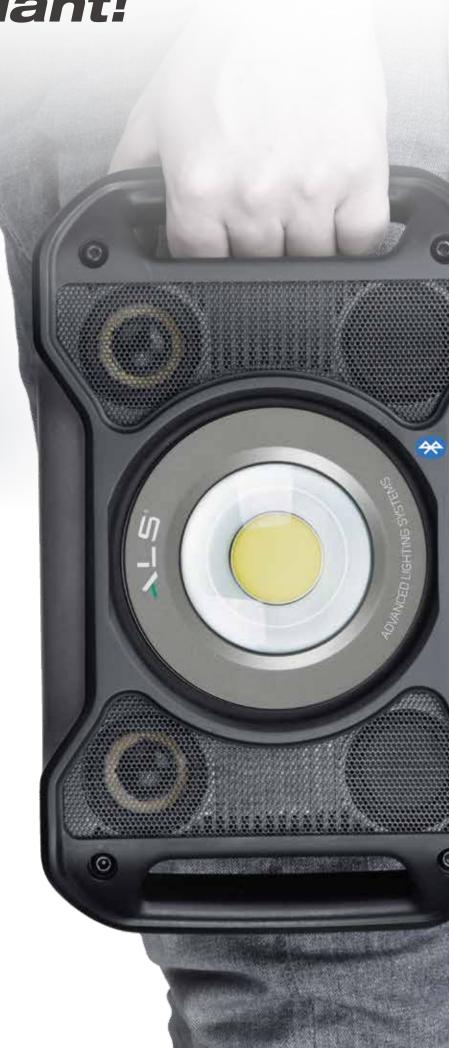

#### 600lm rechargeable handheld LED audio light

High efficiency COB LED 300/600 lumen 4/2h operating time (step 1/2) 3-4h charging time 3.7V 3200mAh Li-poly battery **IP65** 300a 65 x 25 x 160mm

Bluetooth Speaker 193Hz-20KHz Frequency Response 193Hz ±20% Resonate Frequencu 84 ±3dB output S.P.L.

#### **AUDIO LIGHTS SERIES**

- High efficiency COB LED
- Built-in bluetooth speaker
- Bluetooth control

High quality, impact resistant aluminum housing

Dust and water resistant

Drop impact resistant

# Just Brilliant!