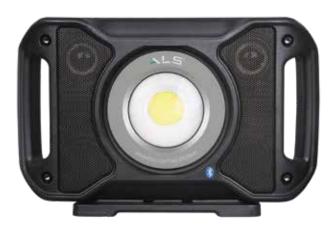

# AUD601R

#### 600lm rechargeable handheld LED audio light

High efficiency COB LED 300/600 lumen 4/2h operating time (step 1/2) 3-4h charging time 3.7V 3200mAh Li-poly battery **IP65** 300a 65 x 25 x 160mm

Bluetooth Speaker 193Hz-20KHz Frequency Response 193Hz ±20% Resonate Frequencu 84 ±3dB output S.P.L.