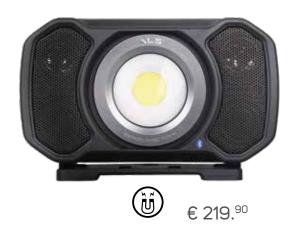

# AUD601R

#### 600lm rechargeable handheld LED audio light

High efficiency COB LED 300/600 lumen 4/2h operating time (step 1/2) 3-4h charging time 3.7V 3200mAh Li-poly battery **IP65** 300a 65 x 25 x 160mm

Bluetooth Speaker 193Hz-20KHz Frequency Response 193Hz ±20% Resonate Frequencu 84 ±3dB output S.P.L.