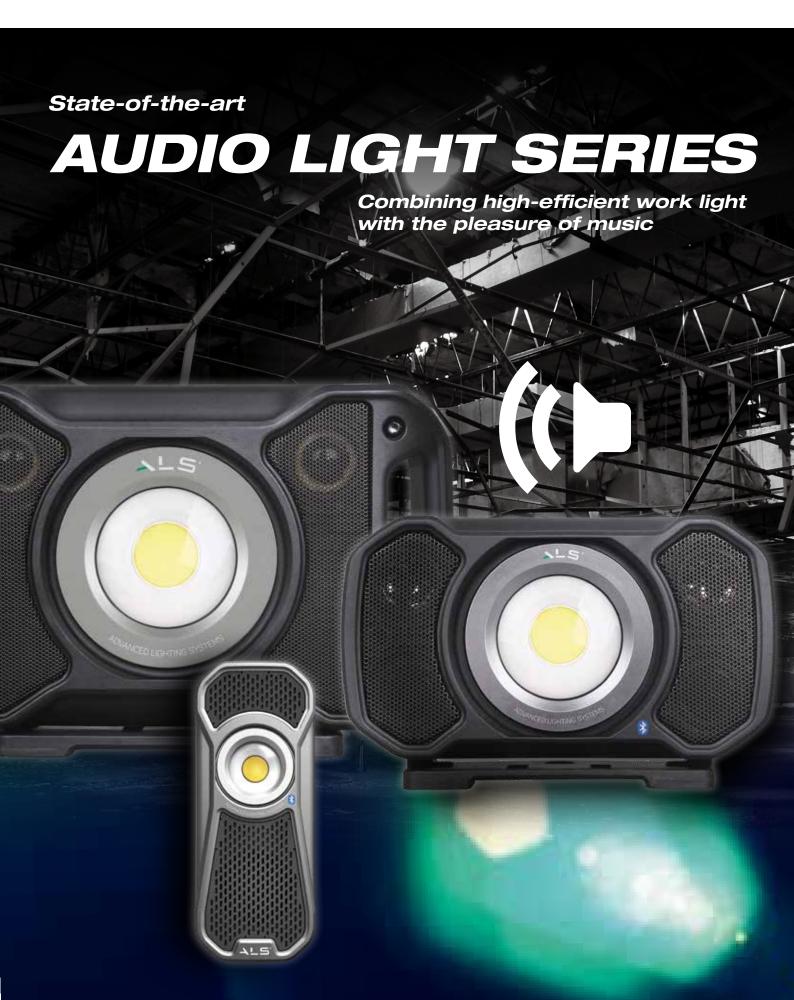

# **AUDIO LIGHT SERIES**

We have combined the beauty and pleasure of music with high efficiency work light. The AUDIO LIGHT series consists of three heavy-duty work lights, all with built-in quality speaker that help you increase work efficiency and enjoy work.

# AUD601R

#### 600lm rechargeable handheld LED audio light

High efficiency COB LED 300/600 lumen 4/2h operating time (step 1/2) 3-4h charging time 3.7V 3200mAh Li-poly battery **IP65** 300a 65 x 25 x 160mm

Bluetooth Speaker 193Hz-20KHz Frequency Response 193Hz ±20% Resonate Frequencu 84 ±3dB output S.P.L.

## AUD202H

#### 2000lm rechargeable and corded LED audio light

High efficiency COB LED 400/800/1200/1600/2000 lumen Rechargeable & cable 2.5-12h operating time 4-5h charging time 7.2V 6000mAh Li-ion batteru Power bank output 5V 1A 5m cord **IP67** 1900g

# AUD502H

318 x 205 x 82mm

#### 5000lm rechargeable and corded LED audio light

High efficiency COB LED 1000/2000/3000/4000/5000 lumen Rechargeable & cable 1.5-7.5h operating time 3-4h charging time 10.8V 6000mAh Li-ion ballery Power bank output 5V 1A 5m cord **IP67** 3400g