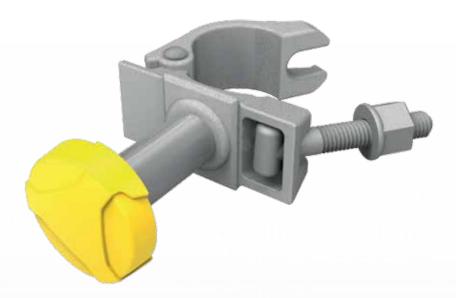

## SCAFFOLDING BRACKET EX

For flexible positioning on scaffoldings

SCANGRIP accessories are approved to be used in explosive atmosphere in combination with NOVA-EX and NOVA-EX R.

The bracket is specially designed to fix NOVA-EX work lights on scaffoldings. The mounting bracket can be attached to any round object ø40-50 mm.

The bracket is made of the same sturdy quality as other standard fittings for scaffolding. When mounted in the bracket the lamp can be tilted to the requested lighting angle.