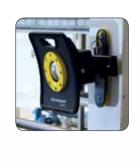

## For positioning on magnetic surfaces

SCANGRIP accessories are approved to be used in explosive atmosphere in combination with NOVA-EX and NOVA-EX R.

The MAGNETIC MOUNTING BRACKET is specially designed to fix NOVA-EX work lights on magnetic surfaces. The bracket is supplied with two extremely powerful rubber cased magnets, with a holding force of more than  $10\,\mathrm{kg}$  each.

The bracket is made of laser cut high strength steel with a powder coating. The unique quick release pin ensures fast and safe positioning, and the lamp can be tilted to the desired lighting angle.

DESIGNED BY SCANGRIP IN DENMARK