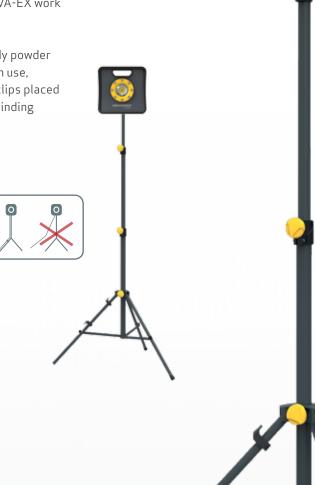

## TRIPOD EX

## For stationary positioning

SCANGRIP accessories are approved to be used in explosive atmosphere in combination with NOVA-EX and NOVA-EX R.

The SCANGRIP TRIPOD is designed to meet any working situation where flexible illumination is key. Extendable from 1.35 m to 3 m, the tripod offers complete flexibility to position the NOVA-EX work lights in the required height and angle.

The tripod is made of durable and sturdy powder coated steel. To increase safety when in use, cables can be positioned in the safety clips placed on each of the tripods legs. The cable winding devices are for excess wire.