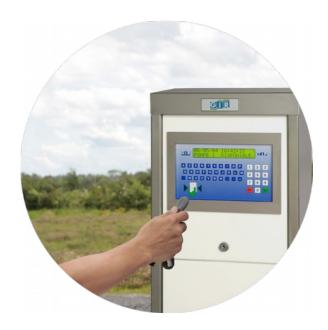

### Hardware specs

- Real-time or standalone operation
- Connectivity: TCP/IP network, hardwire, wireless, cellular, USB
- Simultaneous control of 1 to 16 dispensers per terminal
- Identification of drivers and/or vehicles by code, GIR proximity fobs, magstripe cards, contactless cards, etc.
- Up to 50000 vehicules and 50000 drivers
- Up to 2500 transactions in standalone operation
- Remote control and supervision
- Electronic gauging interface (optional)
- Receipt ticket printer (optional)
- Interface with onboard devices for automatic odometer collection (optional)
- Remote access control modules for gates, doors, carwash, etc. (optional)