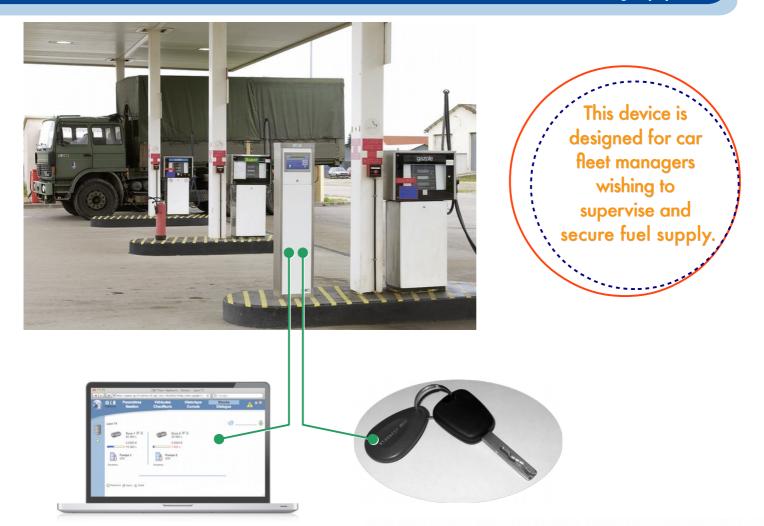

# **TIP/GCA terminal**

Real-time fuel monitoring equipment

## **Benefits**

- **Real time communication** between terminals and software (2500 transactions autonomy in case of link failure)
- Modular design assuring excellent maintenance flexibility and upgrades.
- Modern and user-friendly software, web-based, offered as either on-premises or cloud-based deployment.
- Longevity of the equipment thanks to the use of resistant materials.