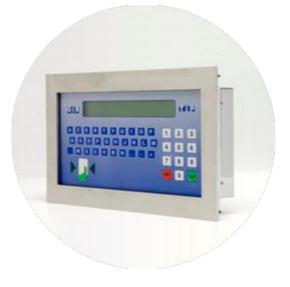

## **Terminal datasheet**

- Modular design
- Backlit LCD display, with 2 lines of 20 characters each
- Alphanumeric 42-key dome-switch keyboard
- Vandal-resistant 12-key numeric keypad (optional)
- Operating temperature:
- -20°C to +55°C (-4°F to +131°F)
- Physical dimensions:
  - Front-panel mounted terminal (frame) HxWxD: 190x270x42mm
  - "i-Box" housing (wall-mounted) HxWxD: 400x400x157mm
  - Stainless steel housing (pedestal) HxWxD: 1500x350x200mm