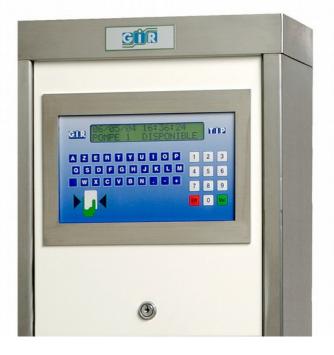

## **Terminal datasheet**

- Modular design
- Backlit LCD display, with 2 lines of 20 characters each
- Alphanumeric 42-key dome-switch keyboard
- Vandal-resistant 12-key numeric keypad (optional)
- Operating temperature:
- -20°C to +55°C (-4°F to +131°F)
- Physical dimensions:
  - Front-panel mounted terminal (frame) HxWxD: 190x270x42mm
  - "i-Box" housing (wall-mounted) HxWxD: 400x400x157mm
  - Stainless steel housing (pedestal) HxWxD: 1500x350x200mm