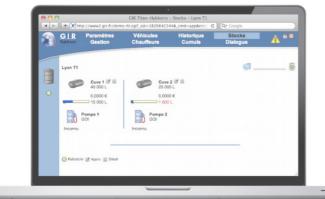

#### Software specs

- Super user-friendly web-based software
- On-premises (local computer) or cloud-based (GIR servers) deployment
- Multi-sites, multi-users
- Main features:
  - · List of authorized vehicles and drivers management
  - Tank level monitoring
  - Fuel consumption reports per vehicle, department, driver, site, etc.
  - Vehicles scheduled services reminders
- Advanced features:
- Email notifications
- Data import & export
- · Audit trail log
- Terminal events log