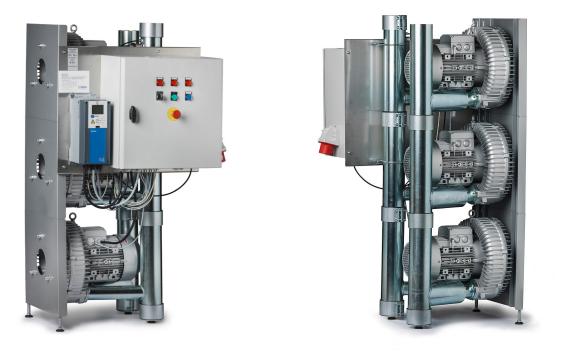

## **CEVAC FLEXVAC**

Flex 12F machine sets a new standard in environmental thinking and saving 70-80% power consumption.

Flex 12F is equipped with three 4kw Cevac AB side channel blowers.

The unit regulates thru an sensitive pressure sensor to control number of running side channel blowers according to number of simultaneous users, this will save energy and costs and also keep noise level down to minimal.

Cevac Flex 12F is prepared for automatic filter cleaning, level guard, pre pared for two pipe cleaning valves, filter guard and SD-Signals, for building management systems. The Vacon 100 Flow inverter controls features on the system and is prepared for Ethernet connection for remote adjustment and monitoring.