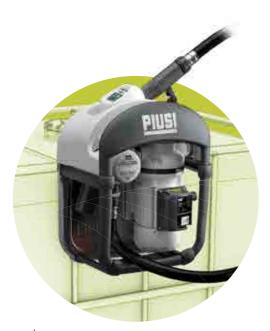

# PiusiBox for AdBlue®

Portable AdBlue® dispenser designed to perform quick & clean AdBlue® transfer and filling operations, when environmental conditions may be among the leading causes of fluid contamination.