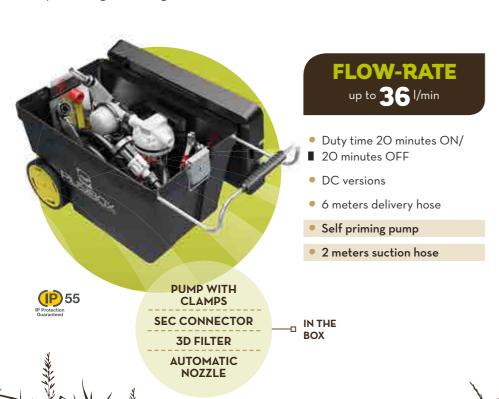

# >PiusiBox

DIESEL

Portable box integrated with a self-priming transfer pump, filter, check valve and manual nozzle suitable for quick and safe refuel operations in all the situations where an easy mobile refueling is required.

# FLOW-RATE up to 45 l/min

- BP 3000 pumps 12/24V
- 30 minutes duty time
- Integrated filter (PRO version)
- Rotating connection
- ON/OFF switch
- Foot valve
- K24 meter (on request)
- Easy to repack after use