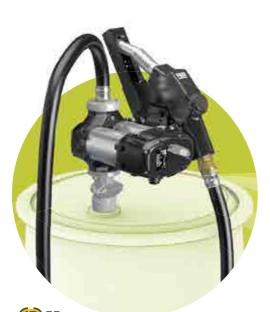

# >PiusiBox

DIESEL

Portable box integrated with a self-priming transfer pump, filter, check valve and manual nozzle suitable for quick and safe refuel operations in all the situations where an easy mobile refueling is required.

# FLOW-RATE up to 45 l/min

- BP 3000 pumps 12/24V
- 30 minutes duty time
- Integrated filter (PRO version)
- Rotating connection
- ON/OFF switch
- Foot valve
- K24 meter (on request)
- Easy to repack after use