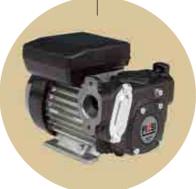

# > Battery Kit

OIL

Portable diesel transfer unit with a self-priming electric

**vane pump.** Its modular composition allows to have different pumps accordingly to the required flow-rates and different usages. It is always supplied with integrated nozzle and a set of accessories.

### **FLOW-RATE**

up to **80** l/min\*

- 30 minutes duty time
- Self priming up to 2 meters
- Cast iron body
- Fixed brush motor with permanent magnet stator
- Terminal board with switches and fuses to protect against overload
- ON/OFF switch
- Drum kit (on request)