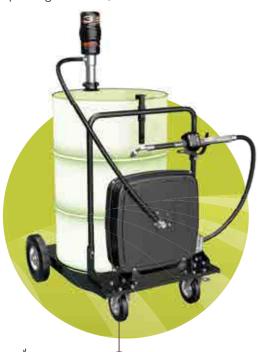

### **Available kit**

These oil dispenser units are suitable to transfer medium/high viscosity lubricants. They include a pneumatic pump, the nozzle meter Easy K400 a hose reel and a sturdy cart (depending on models).

### FLOW-RATE

up to **21,5** l/min

- Accuracy +/- 0,5%
- 3-8 bar operating pressure
- Medium/high viscosity lubricants
- Double effect pump
- Super silent

• Oil Cart kit 3.5 with meter

• Oil Cart kit 3.5 with meter • HR

OIL CART KIT 3.5 WITH METER • HRC