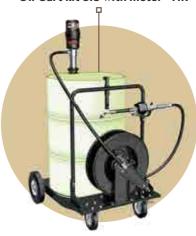

### **Available kit**

These oil dispenser units are suitable to transfer medium/high viscosity lubricants. They include a pneumatic pump, the nozzle meter Easy K400 a hose reel and a sturdy cart (depending on models).

### FLOW-RATE

up to **21,5** l/min

- Accuracy +/- 0,5%
- 3-8 bar operating pressure
- Medium/high viscosity lubricants
- Double effect pump
- Super silent

• Oil Cart kit 3.5 with meter

• Oil Cart kit 3.5 with meter • HR

OIL CART KIT 3.5 WITH METER • HRC