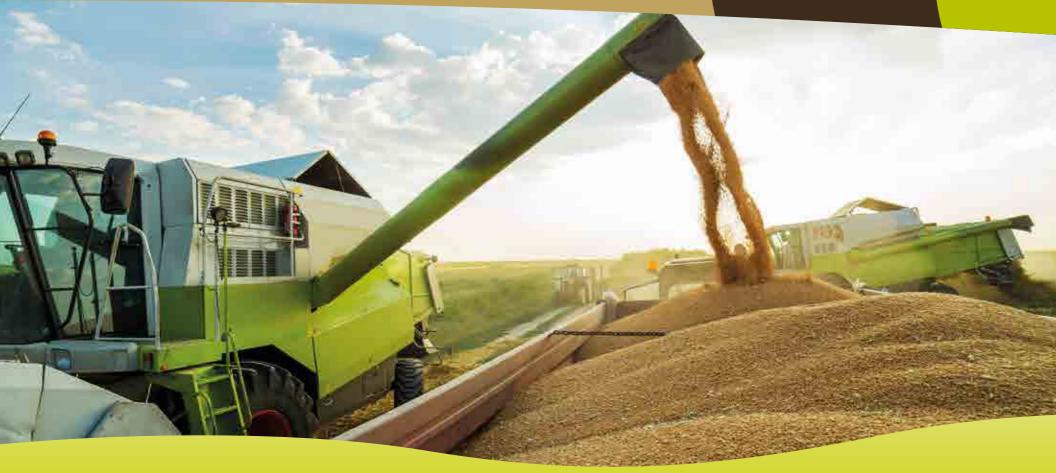

# Feed your needs with range and enhance your agriculture activities!

Since its foundation in 1953, the agricultural sector has always been at the heart of PIUSI activities representing its business starting point: the first product ever developed by the Company was a PTO pump for tractor washing.

Since then, PIUSI has carried out its core business of pump manufacturing applying its know-how and engineering competence to the sector and developing a specific product range for agriculture which includes, today, solutions for dispensing, handling and measuring fuels, lubricants, oils and AdBlue® covering all types of requirements in this field.

All the equipment is specifically engineered to meet the demand for daily use in the field and is manufactured with a sturdy design to support the heaviest duty conditions.

Are you ready to change your farming?
Choose PIUSI solutions for agriculture!