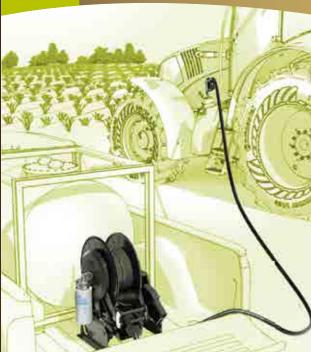

# > Battery Kit

OIL

Portable diesel transfer unit with a self-priming electric

**vane pump.** Its modular composition allows to have different pumps accordingly to the required flow-rates and different usages. It is always supplied with integrated nozzle and a set of accessories.

### **FLOW-RATE**

up to **80** l/min\*

- 30 minutes duty time
- Self priming up to 2 meters
- Cast iron body
- Fixed brush motor with permanent magnet stator
- Terminal board with switches and fuses to protect against overload
- ON/OFF switch
- Drum kit (on request)