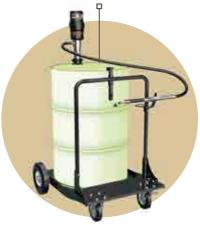

# > PitStop

Dispenser unit with two DC pumps, hose reel, water filter and automatic nozzle integrated in a sturdy supporting structure. Versatile and compact, this dispenser is the all-in-one solution for setting up a perfect mobile refueling unit.

EXAMPLE
OF MOBILE DINSTALLATION

### FLOW-RATE

up to **4.5** I/min

- Two BP 3000 pumps 12/24V
- 30 minutes duty time
- Hose 3/4" 14 m (1" 10 m).
- Filter with water absorption cartridge
- Sturdy metallic structure
- Hose reel side safety guards
- Adjustable arms with end-of-travel hose stop
- ON/OFF switch
- K24 meter (on request)