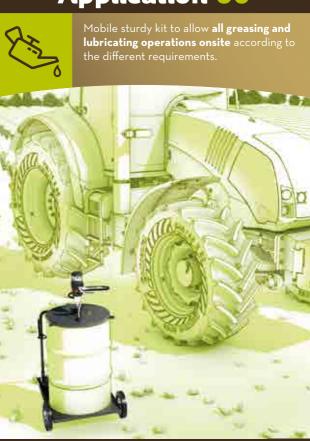

# > Grease cart kit

### **Available kit**

A sturdy cart that can fit drums up to 180 kg, a specific pneumatic pump completed by a drum cover and a follower plate, a grease gun with rigid or flexible spout: these are the elements of the Grease Cart Kit. A mobile dispenser suitable to transfer high viscosity lubricants.

AIR CONSUMPTION 130/160 |/min

- Drum size up to 180 kg
- 4-7 bar operating pressure
- High viscosity lubricants
- Double effect pump
- Super silent

The best equipment for a perfect maintenance.