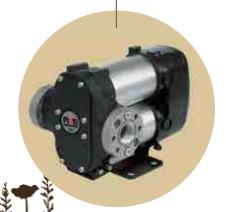

# > Drum

This is a modular diesel and oil transfer unit for non-commercial use that can be easily installed on drums thanks to a quick 2" coupling. It is available in different versions according to the type of pump required.

### **FLOW-RATE**

DIESEL

OIL

up to **80** l/min\*

- AC/DC versions
- 4 meters delivery hose
- Self priming
- Telescopic suction tube
- Nozzle holder above the drum for easy & clean operations
- Quick drum connection
- Suction filter accessible for inspection