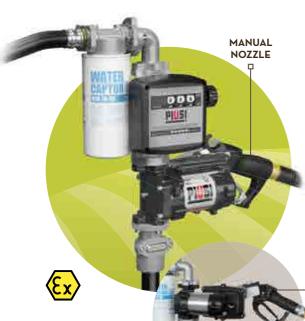

# >EX50 Drum

Complete pump transfer kit expressly engineered for **ATEX/IECEx areas.** This system is composed of a high-efficiency pump, manual or automatic nozzle and a mm max telescopic suction hose.

# >EX50 ST

Sturdy and compact transfer station equipped with an ACEX/IECEx certified pump suitable for the transfer of all flammable liquids. Thanks to the flanged components, this transfer set allows users to replace any component without using sealants.

### **FLOW-RATE**

up to **50** l/min

- AC/DC versions
- Telescopic suction tube
- 2" drum connector
- Thermal protection
- Compatible fluids: Diesel, Kerosene, Petrol, Petrol alcohol mixed max 15%, Avgas 100/100 II, Jet A/A1 - Aspen 2/4