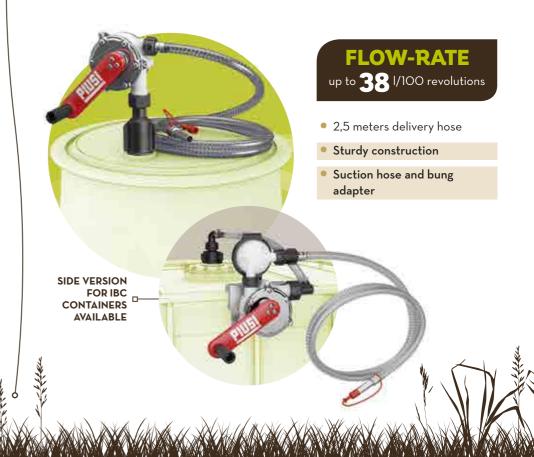

# > Drum

This is a modular diesel and oil transfer unit for non-commercial use that can be easily installed on drums thanks to a quick 2" coupling. It is available in different versions according to the type of pump required.

### **FLOW-RATE**

DIESEL

OIL

up to **80** l/min\*

- AC/DC versions
- 4 meters delivery hose
- Self priming
- Telescopic suction tube
- Nozzle holder above the drum for easy & clean operations
- Quick drum connection
- Suction filter accessible for inspection