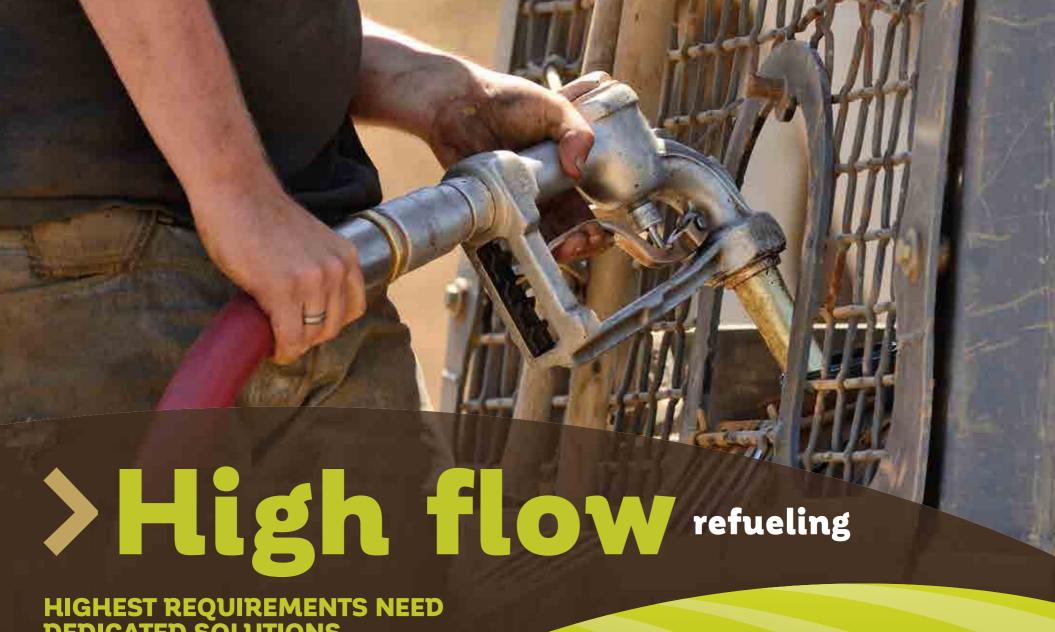

Mobile refueling

> High Flow refueling

**Fixed refueling** 

All our solutions easily suit a variety of applications: ready-to-use, versatile and handy equipment to safely manage refueling operations, AdBlue® filling, lubrication and greasing of agricultural vehicles, machineries and equipment.

These dispensers have been expressly designed and engineered to meet the most demanding requirements in terms of flow rate: thanks to their structural features, they represent the ideal solution for tractors, vehicles and machinery that require high flow for refueling.