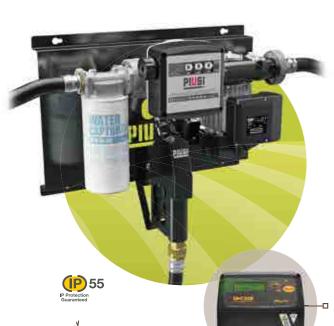

# > ST with meter and filter

This range of dispensers is particularly indicated for all applications in which a filtration is required.

The stations integrate PIUSI clear or water captor filters and are available both with mechanical meter K33 or electronic meter K24.

### **FLOW-RATE**

up to **85** l/min\*

- Accuracy +/- 1%
- AC version
- Check valve
- Filter and nozzle support
- 4 meters delivery hose (6 meters on request)

\*Depending on pump model