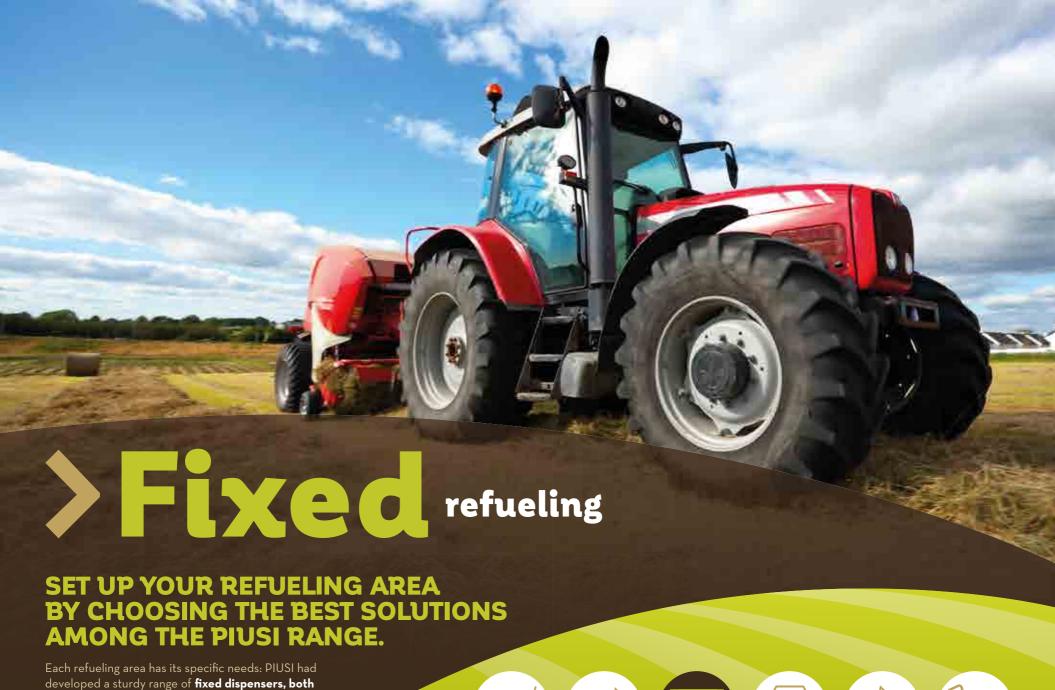

Mobile refueling

> High Flow refueling

**Fixed refueling** 

All our solutions easily suit a variety of applications: ready-to-use, versatile and handy equipment to safely manage refueling operations, AdBlue® filling, lubrication and greasing of agricultural vehicles, machineries and equipment.

# SET UP YOUR REFUELING AREA WHEREVER YOU NEED.

This range of equipment is the perfect solution for all the situations in which the refueling operation can't be fulfilled in a dedicated area: these dispensers can be easily moved where the refueling is needed allowing full and safe operations onsite.

### **FLOW-RATE**

up to **185** l/min

- 20 minutes duty time
- Thermal protection
- Suction hose up to 10 m
- Flow-rate up to 170 l/min with 20 m hose lenght (hose kit 1" 1/2)
- Self priming

Each refueling area has its specific needs: PIUSI had developed a sturdy range of fixed dispensers, both on drums, tanks and stand alone that can easily fit every situation and application from the lower to the higher demands in terms of number of refueling operations and flow-rate.