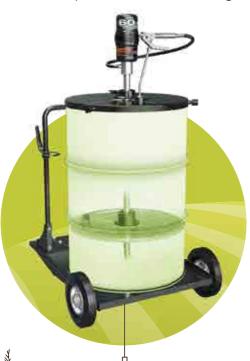

# > Grease cart kit

### **Available kit**

A sturdy cart that can fit drums up to 180 kg, a specific pneumatic pump completed by a drum cover and a follower plate, a grease gun with rigid or flexible spout: these are the elements of the Grease Cart Kit. A mobile dispenser suitable to transfer high viscosity lubricants.

AIR CONSUMPTION 130/160 |/min

- Drum size up to 180 kg
- 4-7 bar operating pressure
- High viscosity lubricants
- Double effect pump
- Super silent

The best equipment for a perfect maintenance.