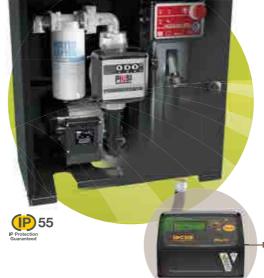

# > PitStop

Dispenser unit with two DC pumps, hose reel, water filter and automatic nozzle integrated in a sturdy supporting structure. Versatile and compact, this dispenser is the all-in-one solution for setting up a perfect mobile refueling unit.

### FLOW-RATE

up to **4.5** I/min

- Two BP 3000 pumps 12/24V
- 30 minutes duty time
- Hose 3/4" 14 m (1" 10 m).
- Filter with water absorption cartridge
- Sturdy metallic structure
- Hose reel side safety guards
- Adjustable arms with end-of-travel hose stop
- ON/OFF switch
- K24 meter (on request)