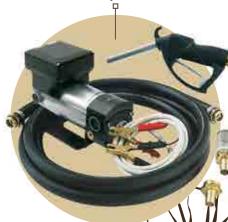

# > Battery Kit

OIL

Portable diesel transfer unit with a self-priming electric

**vane pump.** Its modular composition allows to have different pumps accordingly to the required flow-rates and different usages. It is always supplied with integrated nozzle and a set of accessories.

### **FLOW-RATE**

up to **80** l/min\*

- 30 minutes duty time
- Self priming up to 2 meters
- Cast iron body
- Fixed brush motor with permanent magnet stator
- Terminal board with switches and fuses to protect against overload
- ON/OFF switch
- Drum kit (on request)