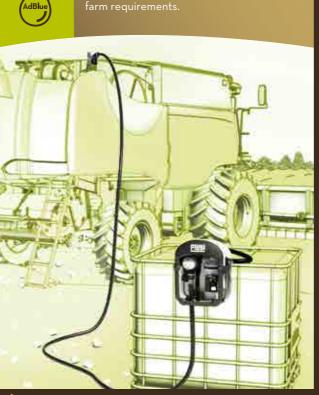

# >Three25

AdBlue® turnkey dispensing system for IBC tanks featuring a built-in AdBlue® 3D filter which prevents contamination of AdBlue® and therefore guaranteeing long life of the catalyst.

FLOW-RATE up to 32 l/min

- 20 minutes duty time
- Accuracy +/- 1%
- AC/DC versions
- 6 meters delivery hose
- Built-in 3D filter
- Integrated automatic nozzle
- Available with in-built meter
- Steel support and ergonomic bracket system
- SEC connection
- Available bottom valve connection for IBC

AdBlue® dispensing system provided with a stainless steel adjustable base that allows it to be moved easily from one drum to another.

### **FLOW-RATE**

up to **32** l/min

- 20 minutes duty time
- AC/DC versions
- 6 meters delivery hose
- ON/OFF switch
- Stainless steel base
- AF2 connection

# PiusiBox for AdBlue®

Portable AdBlue® dispenser designed to perform quick & clean AdBlue® transfer and filling operations, when environmental conditions may be among the leading causes of fluid contamination.