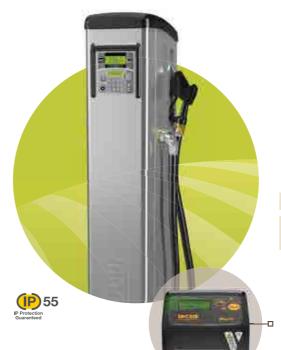

# >EX50 ST

Sturdy and compact transfer station equipped with an ACEX/IECEx certified pump suitable for the transfer of all flammable liquids. Thanks to the flanged components, this transfer set allows users to replace any component without using sealants.

### **FLOW-RATE**

up to **50** l/min

- AC/DC versions
- Telescopic suction tube
- 2" drum connector
- Thermal protection
- Compatible fluids: Diesel, Kerosene, Petrol, Petrol alcohol mixed max 15%, Avgas 100/100 II, Jet A/A1 - Aspen 2/4

### **FLOW-RATE**

up to **50** l/min

- Accuracy +/- 1%
- AC/DC versions
- 2" drum connector
- Overload protection
- Compatible fluids: Diesel, Kerosene, Petrol, Petrol alcohol mixed max 15%, Avgas 100/100 II, Jet A/A1 - Aspen 2/4

□ AUTOMATIC NOZZLE