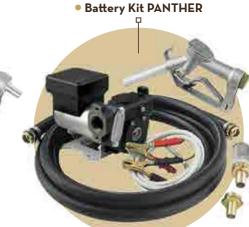

# > Battery Kit

OIL

Portable diesel transfer unit with a self-priming electric

**vane pump.** Its modular composition allows to have different pumps accordingly to the required flow-rates and different usages. It is always supplied with integrated nozzle and a set of accessories.

### **FLOW-RATE**

up to **80** l/min\*

- 30 minutes duty time
- Self priming up to 2 meters
- Cast iron body
- Fixed brush motor with permanent magnet stator
- Terminal board with switches and fuses to protect against overload
- ON/OFF switch
- Drum kit (on request)

## Available pumps

Battery Kit 3000 INLINE

Battery Kit OIL

It doesn't matter where your tractor is located: PIUSI range of mobile refueling dispensers can arrive everywhere to solve your need!

HIGHEST REQUIREMENTS NEED DEDICATED SOLUTIONS.