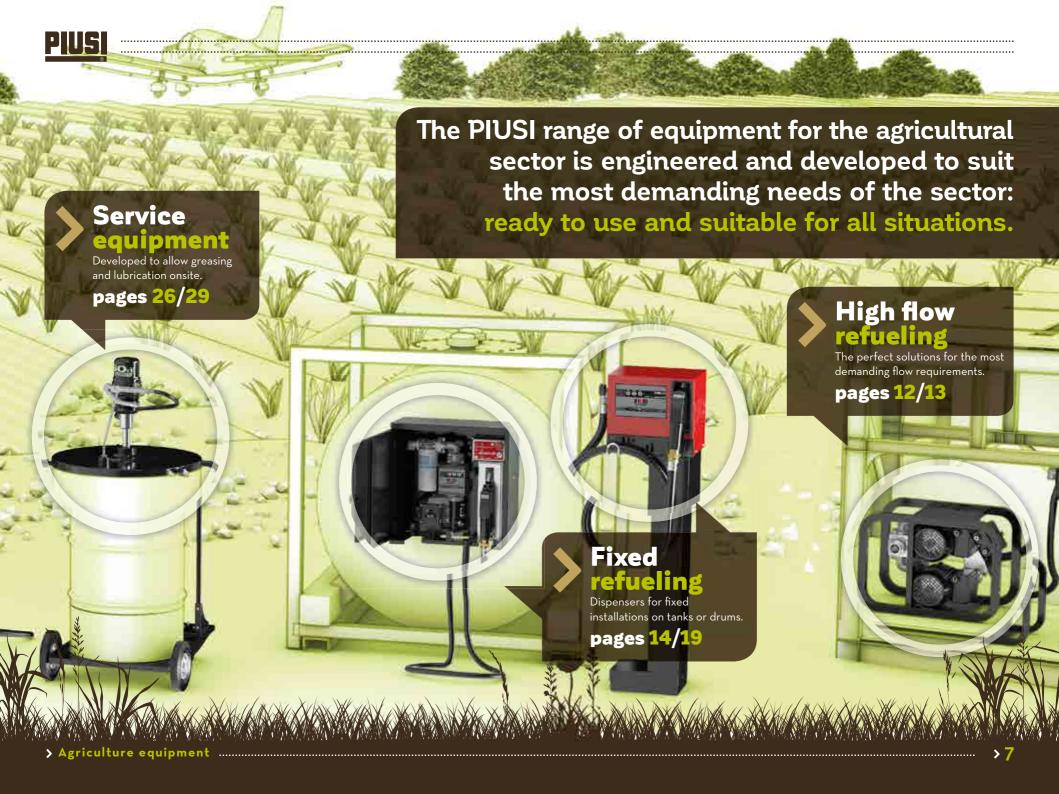

Mobile refueling

> High Flow refueling

**Fixed refueling** 

All our solutions easily suit a variety of applications: ready-to-use, versatile and handy equipment to safely manage refueling operations, AdBlue® filling, lubrication and greasing of agricultural vehicles, machineries and equipment.

### **Application 06**

**Explosion proof** refueling

AdBlue® equipment > Service equipment

**Explosion** 

refueling
Dedicated equipment
suitable for refueling
operation in a potentially
explosive atmosphere.
pages 20/21

# Mobile refueling

Equipment specific for all refueling operation on-site.

pages 08/11

# AdBlue<sup>®</sup> equipment

Professional dedicated solutions suitable for all consumption requirements.

pages 22/25