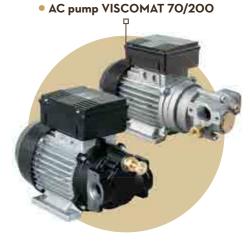

### Available pumps

DC pump BIPUMP

• DC pump VISCOMAT DC

DIESEL

Diesel transfer station that can be used to fill mobile tanks or interact with distribution units. Its sturdy structure makes this dispenser suitable to be used in the harshest environments. It can be integrated with a protective metal box and water separating filter.