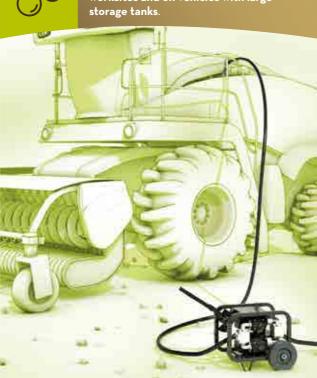

# > Drum

This is a modular diesel and oil transfer unit for non-commercial use that can be easily installed on drums thanks to a quick 2" coupling. It is available in different versions according to the type of pump required.

### **FLOW-RATE**

DIESEL

OIL

up to **80** l/min\*

- AC/DC versions
- 4 meters delivery hose
- Self priming
- Telescopic suction tube
- Nozzle holder above the drum for easy & clean operations
- Quick drum connection
- Suction filter accessible for inspection