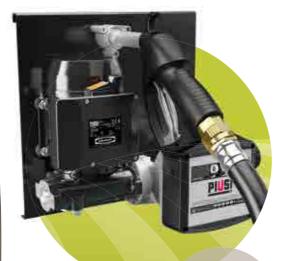

# > PitStop

Dispenser unit with two DC pumps, hose reel, water filter and automatic nozzle integrated in a sturdy supporting structure. Versatile and compact, this dispenser is the all-in-one solution for setting up a perfect mobile refueling unit.

### FLOW-RATE

up to **4.5** I/min

- Two BP 3000 pumps 12/24V
- 30 minutes duty time
- Hose 3/4" 14 m (1" 10 m).
- Filter with water absorption cartridge
- Sturdy metallic structure
- Hose reel side safety guards
- Adjustable arms with end-of-travel hose stop
- ON/OFF switch
- K24 meter (on request)