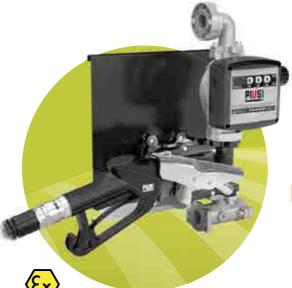

# >EX50 Drum

Complete pump transfer kit expressly engineered for **ATEX/IECEx areas.** This system is composed of a high-efficiency pump, manual or automatic nozzle and a mm max telescopic suction hose.

# >EX50 ST

Sturdy and compact transfer station equipped with an ACEX/IECEx certified pump suitable for the transfer of all flammable liquids. Thanks to the flanged components, this transfer set allows users to replace any component without using sealants.

### **FLOW-RATE**

up to **50** l/min

- AC/DC versions
- Telescopic suction tube
- 2" drum connector
- Thermal protection
- Compatible fluids: Diesel, Kerosene, Petrol, Petrol alcohol mixed max 15%, Avgas 100/100 II, Jet A/A1 - Aspen 2/4