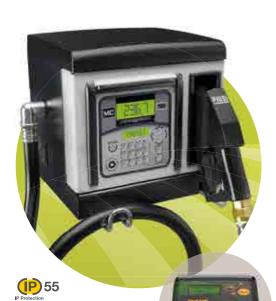

# > Cube MC

This dispenser is the upgraded version of the Cube dispenser and it is equipped with an electronic panel able to manage up to 120 users and 255 transactions. The sturdy structure includes a self-priming vane pump, built-in bypass, automatic nozzle, and integrated nozzle holder with start/stop pump lever.

### **FLOW-RATE**

up to 70 l/min

- Accuracy +/- 0,5%
- AC/DC versions
- Column/tank version available
- Up to 120 users
- Compatible with SSM 2018 Software