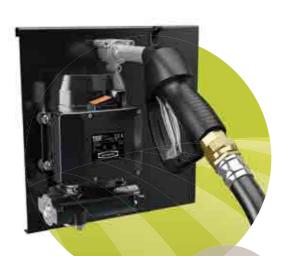

# >ST box

A diesel refueling station complete with pump, flow meter and filter, with lockable metal protection box.

The unit is complete with antistatic hose for diesel fuel and automatic dispensing nozzle. The Pro version features the electronic access control box Access 85.

### **FLOW-RATE**

up to **85** l/min\*

- Accuracy +/- 1%
- AC version
- Check valve
- Water captor filter
- 6 to 8 meters delivery hose
- Access control

\*Depending on pump model