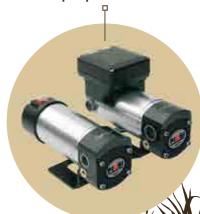

# > Battery Kit

OIL

Portable diesel transfer unit with a self-priming electric

**vane pump.** Its modular composition allows to have different pumps accordingly to the required flow-rates and different usages. It is always supplied with integrated nozzle and a set of accessories.

### **FLOW-RATE**

up to **80** l/min\*

- 30 minutes duty time
- Self priming up to 2 meters
- Cast iron body
- Fixed brush motor with permanent magnet stator
- Terminal board with switches and fuses to protect against overload
- ON/OFF switch
- Drum kit (on request)