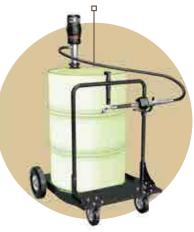

# > PitStop

Dispenser unit with two DC pumps, hose reel, water filter and automatic nozzle integrated in a sturdy supporting structure. Versatile and compact, this dispenser is the all-in-one solution for setting up a perfect mobile refueling unit.

EXAMPLE
OF MOBILE DINSTALLATION

### FLOW-RATE

up to **4.5** I/min

- Two BP 3000 pumps 12/24V
- 30 minutes duty time
- Hose 3/4" 14 m (1" 10 m).
- Filter with water absorption cartridge
- Sturdy metallic structure
- Hose reel side safety guards
- Adjustable arms with end-of-travel hose stop
- ON/OFF switch
- K24 meter (on request)