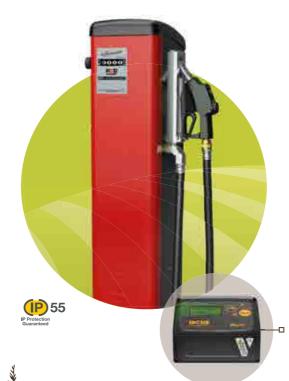

## **SelfService** >K44

Diesel dispenser for non-commercial use. This sturdy equipment comes with a high capacity vane pump, built-in precision mechanical meter and water captor filter particularly suitable for all the needs of high-flow rate diesel dispensing.

### **FLOW-RATE**

up to **90** I/min

- Accuracy +/- 1%
- AC version; continuous operation
- Column/tank version