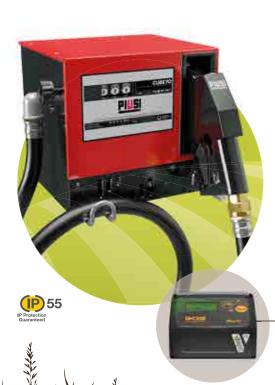

# **>** Cube

Diesel dispenser for non-commercial use. The sturdy structure is designed for different applications: can be fixed to walls, tanks, cisterns, drums, special pedestals. It features a self-priming vane pump fitted with by-pass, installed on anti-vibration supports.

### **FLOW-RATE**

up to **90** l/min

- Accuracy +/- 1%
- AC/DC versions
- Mechanical seal
- Induction motor with thermal overload protection
- Integrated nozzle holder with stop/start pump lever
- Mesh filter