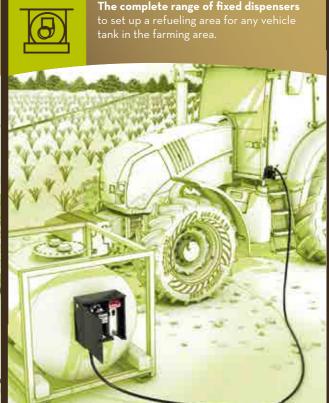

### **FLOW-RATE**

up to **185** l/min

- 20 minutes duty time
- Thermal protection
- Suction hose up to 10 m
- Flow-rate up to 170 l/min with 20 m hose lenght (hose kit 1" 1/2)
- Self priming

Each refueling area has its specific needs: PIUSI had developed a sturdy range of fixed dispensers, both on drums, tanks and stand alone that can easily fit every situation and application from the lower to the higher demands in terms of number of refueling operations and flow-rate.

# > Drum

This is a modular diesel and oil transfer unit for non-commercial use that can be easily installed on drums thanks to a quick 2" coupling. It is available in different versions according to the type of pump required.

### Available pumps

DC pump BIPUMP

• DC pump VISCOMAT DC

DIESEL

Diesel transfer station that can be used to fill mobile tanks or interact with distribution units. Its sturdy structure makes this dispenser suitable to be used in the harshest environments. It can be integrated with a protective metal box and water separating filter.

# > ST with meter

Diesel transfer station for fixed installations composed by AC or DC pump, nozzle (manual or automatic) and precision meter - both mechanical (K33) or electronic (K6OO/3 B) - for safe and controlled refueling operations.

# > ST with meter and filter

This range of dispensers is particularly indicated for all applications in which a filtration is required.

The stations integrate PIUSI clear or water captor filters and are available both with mechanical meter K33 or electronic meter K24.

# >ST box

A diesel refueling station complete with pump, flow meter and filter, with lockable metal protection box.

The unit is complete with antistatic hose for diesel fuel and automatic dispensing nozzle. The Pro version features the electronic access control box Access 85.

# **>** Cube

Diesel dispenser for non-commercial use. The sturdy structure is designed for different applications: can be fixed to walls, tanks, cisterns, drums, special pedestals. It features a self-priming vane pump fitted with by-pass, installed on anti-vibration supports.

## **SelfService** >K44

Diesel dispenser for non-commercial use. This sturdy equipment comes with a high capacity vane pump, built-in precision mechanical meter and water captor filter particularly suitable for all the needs of high-flow rate diesel dispensing.

# > Cube MC

This dispenser is the upgraded version of the Cube dispenser and it is equipped with an electronic panel able to manage up to 120 users and 255 transactions. The sturdy structure includes a self-priming vane pump, built-in bypass, automatic nozzle, and integrated nozzle holder with start/stop pump lever.

#### Complete device suitable to fit all diesel-dispensing needs.

With its sturdy structure, this dispenser is equipped with a high capacity vane pump, built-in bypass, automatic nozzle, water captor filter and electronic panel able to manage up to 80 users and 255 transactions.