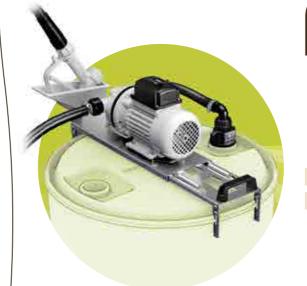

# > Battery Kit

OIL

Portable diesel transfer unit with a self-priming electric

**vane pump.** Its modular composition allows to have different pumps accordingly to the required flow-rates and different usages. It is always supplied with integrated nozzle and a set of accessories.

### **FLOW-RATE**

up to **80** l/min\*

- 30 minutes duty time
- Self priming up to 2 meters
- Cast iron body
- Fixed brush motor with permanent magnet stator
- Terminal board with switches and fuses to protect against overload
- ON/OFF switch
- Drum kit (on request)