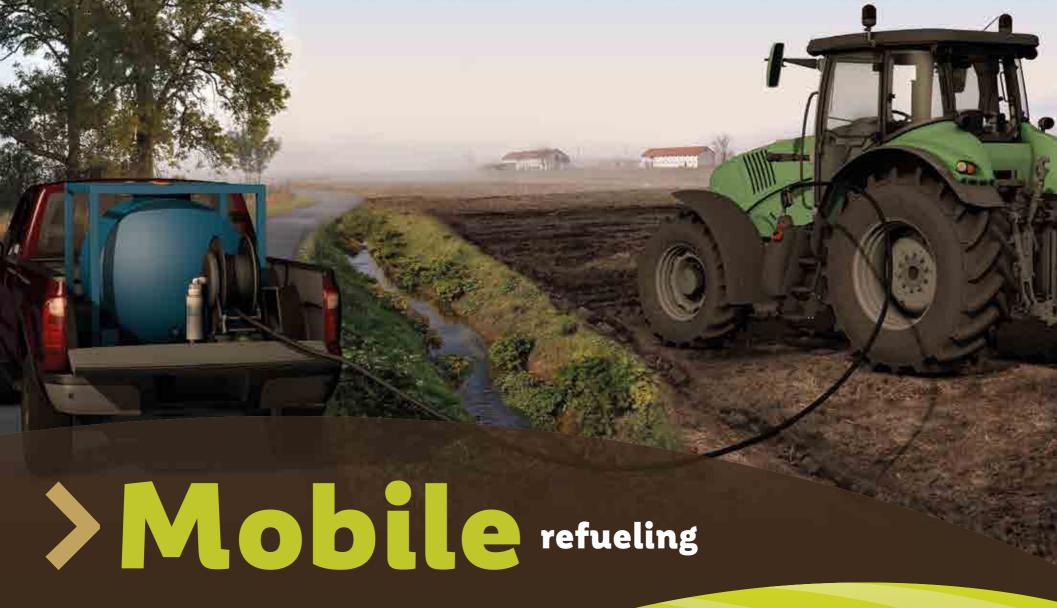

# Mobile refueling

Equipment specific for all refueling operation on-site.

pages 08/11

# SET UP YOUR REFUELING AREA WHEREVER YOU NEED.

This range of equipment is the perfect solution for all the situations in which the refueling operation can't be fulfilled in a dedicated area: these dispensers can be easily moved where the refueling is needed allowing full and safe operations onsite.