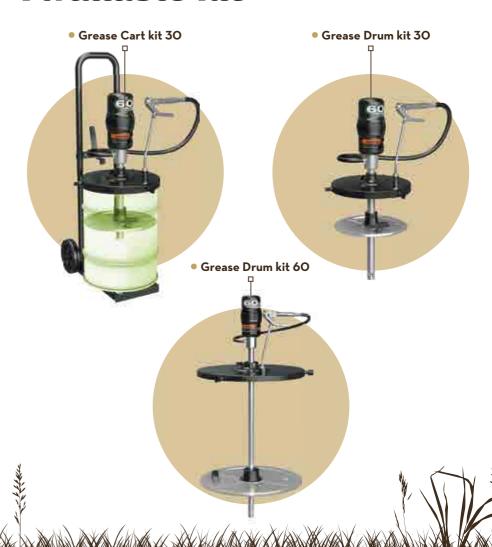

# > Grease cart kit

### **Available kit**

A sturdy cart that can fit drums up to 180 kg, a specific pneumatic pump completed by a drum cover and a follower plate, a grease gun with rigid or flexible spout: these are the elements of the Grease Cart Kit. A mobile dispenser suitable to transfer high viscosity lubricants.

AIR CONSUMPTION 130/160 |/min

- Drum size up to 180 kg
- 4-7 bar operating pressure
- High viscosity lubricants
- Double effect pump
- Super silent

The best equipment for a perfect maintenance.