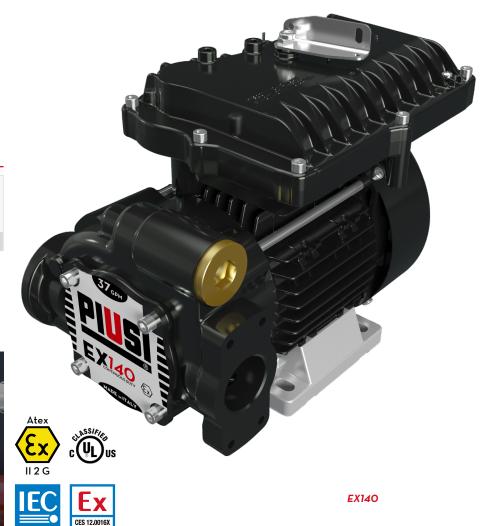

## **FEATURES**

- HIGH FLOW RATE
- HEAVY DUTY
- CONTINUOUS DUTY
- THERMAL PROTECTION
- UL VERSION AVAILABLE
- REMOVABLE PUMP FEET

The entirely new EX line is characterized by a high flow rate that works with a continuous duty cycle, and has been designed to be particularly suitable for Heavy Duty, i.e.for those demanding fleets that need to dispense fuels such as Gasoline, diesel or kerosene quickly.

OUR PUMPS COMPLIES WITH THE FOLLOWING MARKING ATEX/IECEx

| П     | 2        | G                                  | Ex                  | d                    | IIA          | T4                   | Gb                               |
|-------|----------|------------------------------------|---------------------|----------------------|--------------|----------------------|----------------------------------|
| GROUP | CATEGORY | TYPE OF<br>EXPLOSIVE<br>ATMOSPHERE | PERMANENT<br>PREFIX | PROTECTION<br>METHOD | GAS<br>GLASS | TEMPERATURE<br>CLASS | EQUIPMENT<br>PROTECTION<br>LEVEL |