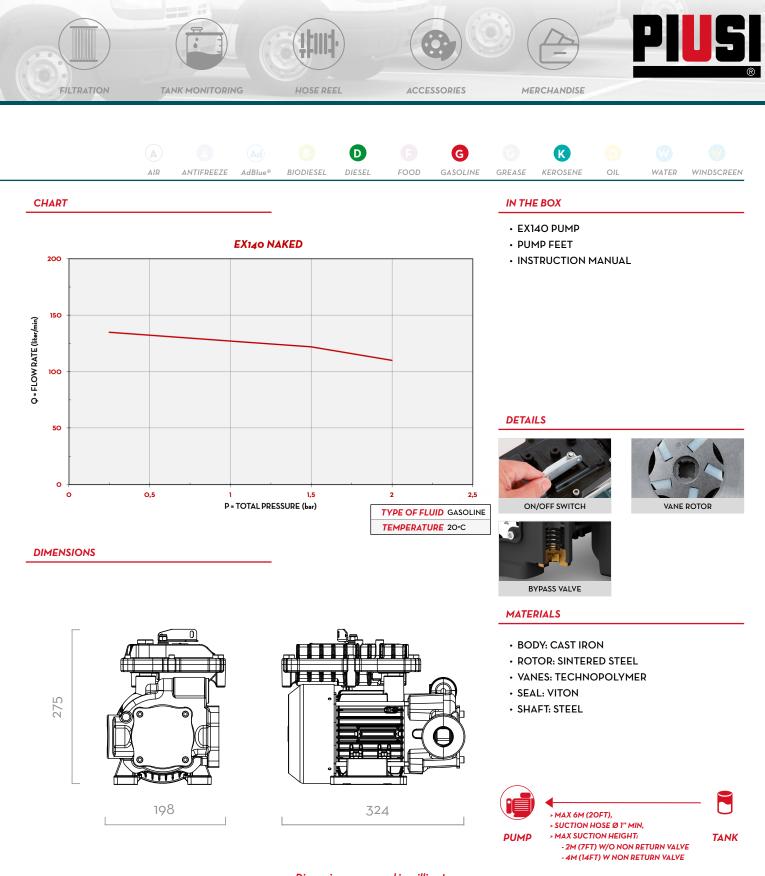

## Dimensions expressed in millimeters

| TECHNICAL DATA                                                                                                                                                                                                                |               |              |           |     |               |               |              |            |       |        |     |
|-------------------------------------------------------------------------------------------------------------------------------------------------------------------------------------------------------------------------------|---------------|--------------|-----------|-----|---------------|---------------|--------------|------------|-------|--------|-----|
|                                                                                                                                                                                                                               | DESCRIPTION   | FLUIDS TYPE  | FLOW RATE |     | VOLTAGE       |               | DUTY CICLE   |            | INLET | OUTLET |     |
| CODE                                                                                                                                                                                                                          |               |              | L/MIN     | GPM | AC<br>VOLT/HZ | POWER<br>WATT | AMP.<br>MAX. | CONTINUOUS | RPM   | BSP    | BSP |
| F00395010                                                                                                                                                                                                                     | EX 140 230/50 | 000          | 140       | 37  | 230/50        | 1150          | 5            | YES        | 1450  | 1" 1/4 | 1"  |
| F00395020                                                                                                                                                                                                                     | EX 140 250/50 | 060          | 140       | 37  | 250/50        | 1125          | 4,5          | YES        | 1450  | 1" 1/4 | 1"  |
| F00395030                                                                                                                                                                                                                     | EX 14O 230/60 | <b>D G K</b> | 140       | 37  | 230/60        | 920           | 4            | YES        | 1750  | 1" 1/4 | 1"  |
| ) UPON REQUEST IT IS AVAILABLE WITH DIFFERENT VOLTAGES AND 60 HZ FREQUENCY. THE PUMP CAN BE USED ONLY WITH THE OLLOWING FLUIDS: DIESEL, KEROSENE, PETROL, PETROL ALCOHOL MIXED MAX 15%, AVGAS 100/100LL, JET A/A1 - ASPEN 2/4 |               |              |           |     |               |               |              |            |       |        |     |