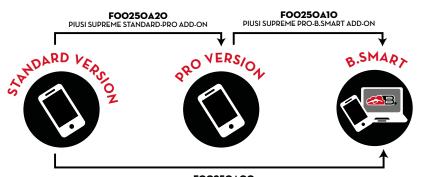

#### **3 VERSIONS COVERING A FULL RANGE OF NEEDS**

|                                              | SITE DIMENSIONS |                                           |                                                             |  |  |  |  |
|----------------------------------------------|-----------------|-------------------------------------------|-------------------------------------------------------------|--|--|--|--|
|                                              |                 | pump                                      | 2 or more pumps                                             |  |  |  |  |
|                                              | PIUSI SUPREME   | PIUSI SUPREME PRO                         |                                                             |  |  |  |  |
| Integrated flow control                      | √               | ✓                                         | $\checkmark$                                                |  |  |  |  |
| Login with security PIN                      | √               | ✓                                         | ✓                                                           |  |  |  |  |
| Delivery time-out                            | 1               | ✓                                         | $\checkmark$                                                |  |  |  |  |
| Preset function                              | √               | ✓                                         | $\checkmark$                                                |  |  |  |  |
| User Management                              | Up to 2 users   | Up to 10 users                            | Up to 500 users for each dispenser, unlimited in the system |  |  |  |  |
| Dispense history                             | Last 20         | Latest 100, downloadable<br>with CSV file | Filterable report by date                                   |  |  |  |  |
| Dispense calendar                            | -               | in the app                                | in the webapp with filterable report by date                |  |  |  |  |
| Total dispensed                              |                 | ✓<br>in the last 30 days                  | ✓<br>Filterable report by date                              |  |  |  |  |
| In-app reminder/To do list                   | -               | ✓                                         | -                                                           |  |  |  |  |
| Level indicator managemehnt                  | -               | -                                         | with the TANK WATCHDOG add-on                               |  |  |  |  |
| Consumption management of vehicles and users | -               | -                                         | with the FUEL ECONOMY add-on                                |  |  |  |  |
| Geolocation of dispenses                     | -               | -                                         | with the MAPLY add-on                                       |  |  |  |  |

It is possible to upgrade to the higher version even after purchasing the pumph

#### SOFTWARE UPGRADE (ONE TIME FEE)

FOO250A00 PIUSI SUPREME STANDARD-B.SMART ADD-ON

#### ALREADY IN B.SMART?

Buy a Discovery B.SMART ADD-ON for each PIUSI 3000 SUPREME and add it to your site code.

FOO770SOO PIUSI SUPREME DISCOVERY B.SMART +10 DRIVERS INCLUDED