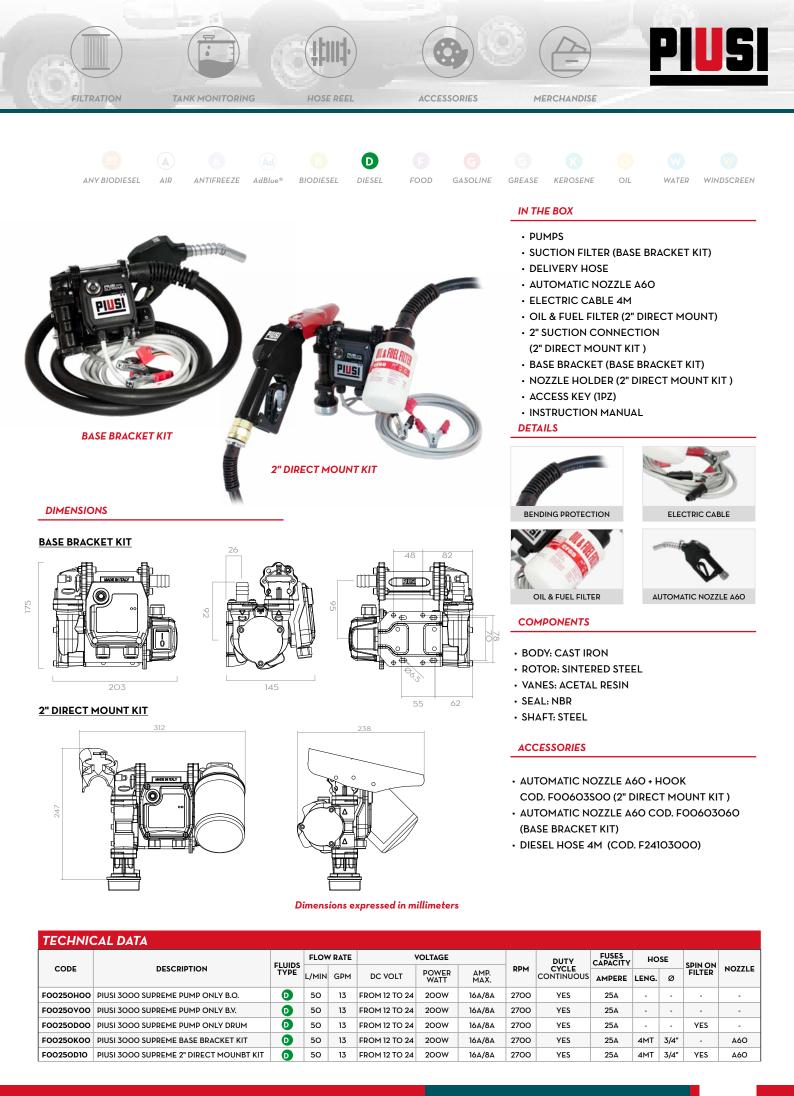

## **FEATURES**

- VOLTAGE FROM 12 TO 24V\*
- BLUETOOTH CONNECTION
- TOTAL CONTROL VIA APP
- VIBRATION RESISTANCE
- LOW NOISE
- COMPATIBLE WITH DIESEL UP TO B20 - HVO/XTL
- MAX. PRESSURE 1,5 BAR
- IP55

The **PIUSI 3000 SUPREME** is a highly innovative device designed to offer full pump control and management from a smartphone app, thus helping users fill up with diesel from mobile tanks quickly and safely.

The PIUSI 3000 SUPREME combines new digital technologies with PIUSI's long and proven track-record in the design of fluid management systems such as pumps and flow meters. This new pump is designed to dispense diesel, measure the volume dispensed, manage operator access and solve the problems typically faced by users of transportable tanks.

| PACKAGING |        |      |             |      |         |  |  |
|-----------|--------|------|-------------|------|---------|--|--|
|           | WEIGHT |      | PACKAGING   |      |         |  |  |
| CODE      | KG     | LBS  | ММ          | INCH | PCS/BOX |  |  |
| F00250H00 | 8      | 17,6 | 270X190X180 | -    | 1       |  |  |
| F00250V00 | 8      | 17,6 | 270X190X180 | -    | 1       |  |  |
| F00250D00 | 8      | 17,6 | 300X300X180 | -    | 1       |  |  |
| F00250K00 | 15     | 33   | 490X390X310 | -    | 1       |  |  |
| F00250D10 | 15     | 33   | 490X390X310 | -    | 1       |  |  |
|           |        |      |             |      |         |  |  |