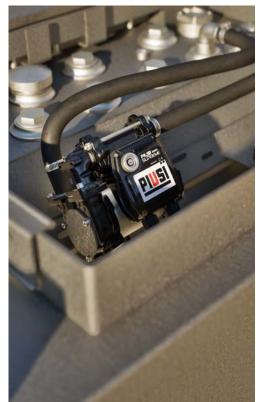

# PIUSI 3000 SUPREME

## **FEATURES**

- VOLTAGE FROM 12 TO 24V\*
- BLUETOOTH CONNECTION
- TOTAL CONTROL VIA APP
- VIBRATION RESISTANCE
- LOW NOISE
- COMPATIBLE WITH DIESEL UP TO B20 - HVO/XTL
- MAX. PRESSURE 1,5 BAR
- IP55

The **PIUSI 3000 SUPREME** is a highly innovative device designed to offer full pump control and management from a smartphone app, thus helping users fill up with diesel from mobile tanks quickly and safely.

The PIUSI 3000 SUPREME combines new digital technologies with PIUSI's long and proven track-record in the design of fluid management systems such as pumps and flow meters. This new pump is designed to dispense diesel, measure the volume dispensed, manage operator access and solve the problems typically faced by users of transportable tanks.