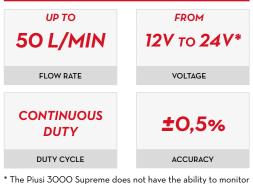

## **FEATURES**

- VOLTAGE FROM 12 TO 24V\*
- BLUETOOTH CONNECTION
- TOTAL CONTROL VIA APP
- VIBRATION RESISTANCE
- LOW NOISE
- COMPATIBLE WITH DIESEL UP TO B20 - HVO/XTL
- MAX. PRESSURE 1,5 BAR
- IP55

The **PIUSI 3000 SUPREME** is a highly innovative device designed to offer full pump control and management from a smartphone app, thus helping users fill up with diesel from mobile tanks quickly and safely.

 $^{*}$  The Piusi 3000 Supreme does not have the ability to monitor the battery and does not provide any type of protection for it.

#### PERFORMANCE

\* The Piusi 3000 Supreme does not have the ability to monitor the battery and does not provide any type of protection for it.