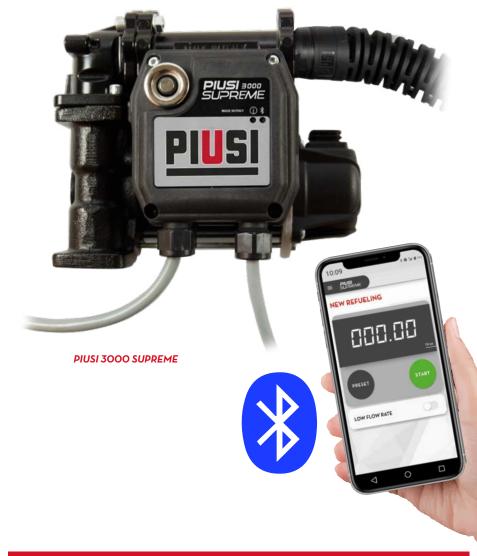

## **FEATURES**

- VOLTAGE FROM 12 TO 24V\*
- BLUETOOTH CONNECTION
- TOTAL CONTROL VIA APP
- VIBRATION RESISTANCE
- LOW NOISE
- COMPATIBLE WITH DIESEL UP TO B20 - HVO/XTL
- MAX. PRESSURE 1,5 BAR
- IP55

The **PIUSI 3000 SUPREME** is a highly innovative device designed to offer full pump control and management from a smartphone app, thus helping users fill up with diesel from mobile tanks quickly and safely.

The PIUSI 3000 SUPREME combines new digital technologies with PIUSI's long and proven track-record in the design of fluid management systems such as pumps and flow meters. This new pump is designed to dispense diesel, measure the volume dispensed, manage operator access and solve the problems typically faced by users of transportable tanks.