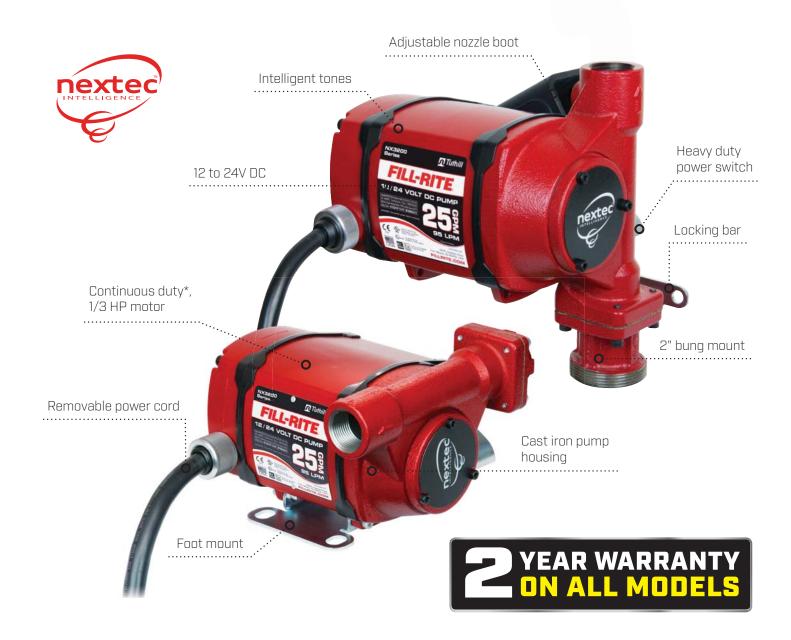

# NX3200 Series with nextec Intelligence™

- ✓ Continuous duty\* -*Transfer fuel all day*
- ✓ 12 to 24V DC -Accepts a range of DC Power
- ✓ Intelligent Tones Indicate where attention is needed
- ✓ Lower amp draw Save battery power and pump life

- ✓ Lighter Great for mobile tanks, even aluminum
- ✓ Auto power down -After 20 minutes of inactivity
- ✓ Magnetic switch Smooth and field replaceable
- ✓ Removable power cord Convenient and safe
- ✓ Improved suction lift Variable speed motor adjusts to load
- ✓ High flow rates Fill larger tanks quickly.

# **Models & Specifications**

nextec Intelligence<sup>TM</sup> is an exclusive array of design advancements, technologies and user functionalities that take pump performance to unprecedented levels. Intelligent Tones<sup>TM</sup> inform when attention is needed. A variable speed motor automatically adjusts for peak performance with improved suction lift. More compact, lighter, and less amp draw—it sets a new standard for efficiency.

Flow Rate: 25 gpm / 95 lpm

**Voltage:** 12 to 24V DC **Amp draw:** 29 amps

Motor power: 1/3 HP

Inlet/Outlet: 1 1/4" - 1" (NPT or BSPP)

**Mounting:** 2" bung adapter (NPT or BSPT)

or foot mount adapter

**Power Source:** Removable 20' power cord (6 m CE certified for BSPP models)