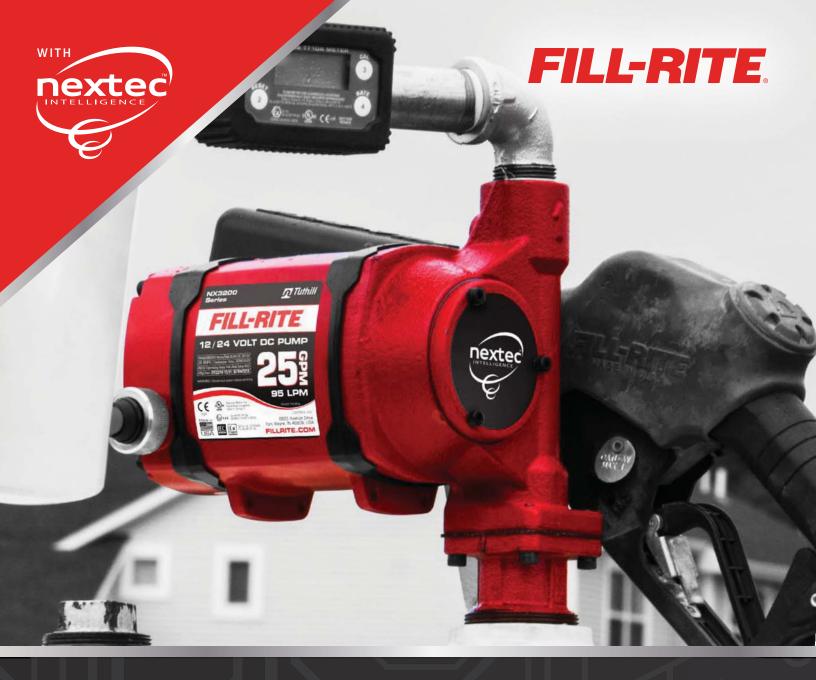

# THE INDUSTRY'S FIRST CONTINUOUS DUTY FUEL TRANSFER PUMP

NX3200 SERIES PRODUCT OVERVIEW BROCHURE

# NX3200 Series with nextec Intelligence™

- ✓ Continuous duty\* -*Transfer fuel all day*
- ✓ 12 to 24V DC -Accepts a range of DC Power
- ✓ Intelligent Tones Indicate where attention is needed
- ✓ Lower amp draw Save battery power and pump life