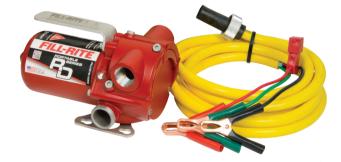

Simple, quick and safe connection to your power source.

\*Bung mount accessories not sold by Fill-Rite

### **RD812BN**

your application.

- BSPP Threads
- 3m Quick connect power cable with battery clips

### **Features**

- Up to 30 LPM (8 GPM)
- 12 Volt DC
- Petrol, diesel, biodiesel (up to B20), kerosene and E15
- Aluminium construction
- 3/4" inlet/outlet
- Low profile
- Thermally protected
- Self-priming
- 30-Minute duty cycle
- Smooth in-line switch