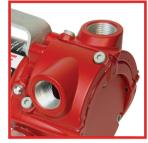

## Configurable flanges

Position the inlet and outlet hoses to fit your needs. Simply remove two bolts and rotate the flanges.

**Aluminium** construction Pump weighs only 3,4 kg.

Quick connect power cable