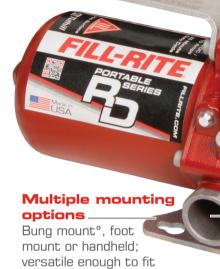

Simple, quick and safe connection to your power source.

\*Bung mount accessories not sold by Fill-Rite

### **RD812BN**

your application.

- BSPP Threads
- 3m Quick connect power cable with battery clips