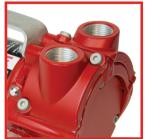

## Configurable flanges

Position the inlet and outlet hoses to fit your needs. Simply remove two bolts and rotate the flanges.

**Aluminium** construction Pump weighs only 3,4 kg.

Quick connect power cable