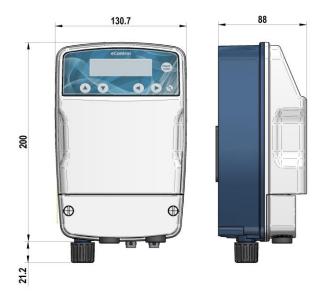

er function for working on a set timetable.





# eControl Single/Double Channel Controllers

### CONFIGURATION

|         |  | MODEL                               |                             |
|---------|--|-------------------------------------|-----------------------------|
| СХВ7000 |  | Single or Double Channel Controller |                             |
|         |  |                                     | FEATURES                    |
|         |  | 101                                 | Single Channel (1 Measure)  |
|         |  | 102                                 | Double Channel (2 Measures) |
|         |  |                                     |                             |
| CXB7000 |  | 101                                 | eControl Single Channel     |

#### **DIMENSIONS**



### **INSTALLATION KIT**

- Wall mounting plate
- 4 plugs and screws
- Instruction manual
- Probes supplied separately

## INPUTS/OUTPUTS

- Level probe or proximity switch input
- pH, RX (BNC) electrode input
- CL (PPM) probe input
- PT100 temperature probe input
- Alarm relay output (configurable NO-NC)
- 4-20 mA output