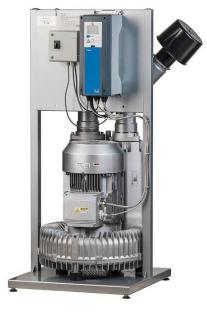

## **CEVAC P-Serie**

The P-Series is a pumpunit that are equipped with Vacon 100Flow frequency inverter. Prepared for automatic filter cleaning and two pipe cleaning valves as standard.

SD signals can be applied as optional.