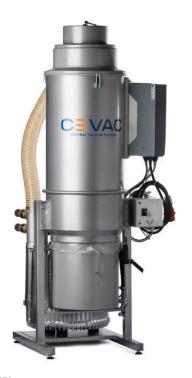

## **CEVAC C-Serie**

The C-series is a compact machine that are equipped with Vacon 100Flow frequency inverter. Equipped with automatic filter cleaning and two pipe cleaning valves as standard.

|                                       |        | C-4FA<br>400V | C-5FA<br>400V |  |
|---------------------------------------|--------|---------------|---------------|--|
| Storlek/Size (DxBxH)/LxWxH            | [cm]   | 78x55x160     | 78x55x160     |  |
| Vikt/Weight (ca.)                     | [kg]   | 75            | 95            |  |
| Spänning/Voltage                      | [V]    | 400           | 400           |  |
| Strömstyrka/Power                     | [A]    | 9             | 13,3          |  |
| Effekt/Effect                         | [kW]   | 4             | 5,5           |  |
| Luftmängd/Airflow                     | [m³/h] | 550           | 700           |  |
| Vakuum/Vacuum                         | [mbar] | -280          | -280          |  |
| Filteryta/Filteraria                  | [m²]   | 8,4           | 8,4           |  |
| Filtrering/Filtration                 | [%DOP] | 98,89         | 98,89         |  |
| Dammbehållare/Dust bag                | [1]    | 35            | 35            |  |
| Antal samt. Användare/Number of users | -      | 1-3           | 1-4           |  |