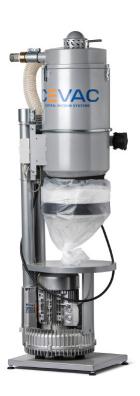

## **CEVAC BASIC**

Cevac Basic is a 4kW machine in a simple and user friendly package.

The machine has remote start, large 3m<sup>3</sup> polyester filter, manual filter cleaning and small outer dimensions to fit most areas.

Cevac Basic is a perfect solution on small systems with 1-2 simultaneous users in industry, car reconditioning companies, paint shops, elderly homes, small hotels and more.

## Funktioner/Features

Weight: Measurements (DxWxH): Sound level: Voltage:

Motor power: Fuse : Maximum airflow: Maximum under pressure: Number of users: 76kg 52x42x177cm 69dB 230V or 400V (0 is needed) 4kW 16A or 10A 420m<sup>3</sup>/h -280mbar 1-2 (32mm cleaning kit)