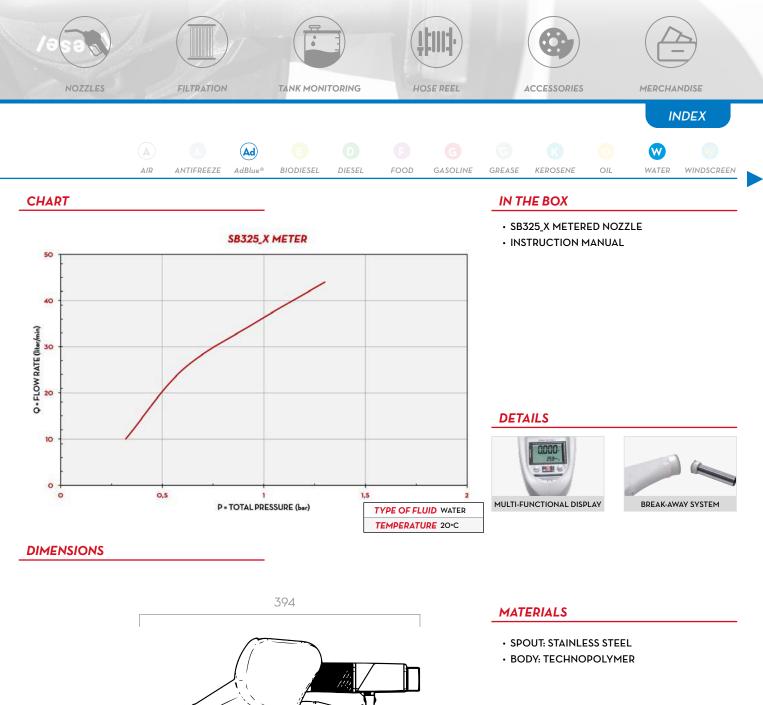

## **FEATURES**

- HEAVY DUTY
- VERSATILE
- BUILT-IN TURBINE METER
- BREAK-AWAY SYSTEM
- MULTI-FUNCTIONAL DISPLAY

The PIUSI SB325\_X METER is the patented automaticmetered nozzle by PIUSI for AdBlue<sup>®</sup>. It is composed by an innovative technopolymer casing, a break-away system, a stainless steel spout and the K24 meter with ±1% accuracy. Safety is guaranteed by the break-away system.

In the event that a vehicle accidentally drives away with the nozzle still in the tank, the spout is designed to detach from the nozzle.

This system also allows for a quick repair by merely fitting a new spout onto the nozzle.

## SB325\_X METER