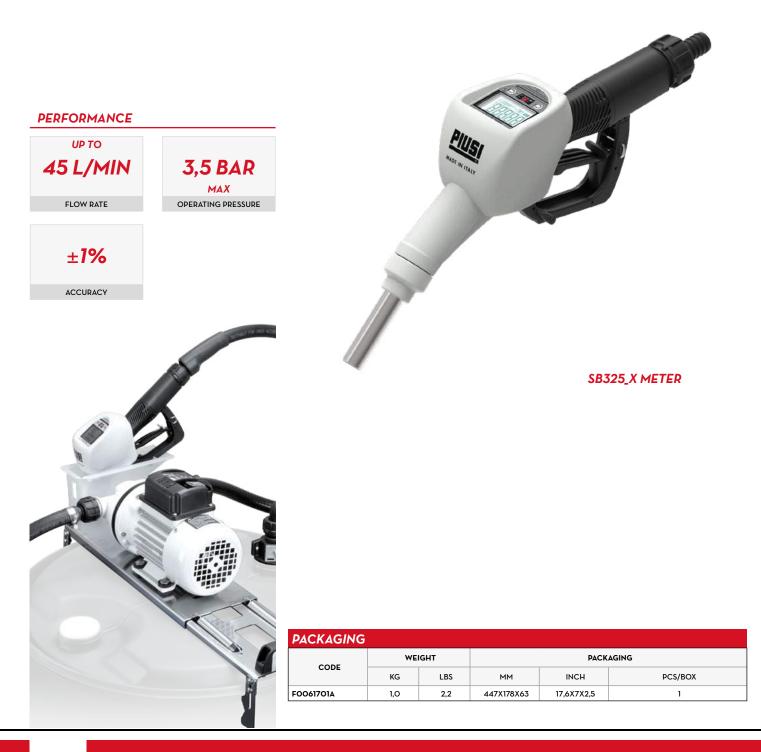

## SB325\_X METER

## **FEATURES**

- HEAVY DUTY
- VERSATILE
- BUILT-IN TURBINE METER
- BREAK-AWAY SYSTEM
- MULTI-FUNCTIONAL DISPLAY

The PIUSI SB325\_X METER is the patented automaticmetered nozzle by PIUSI for AdBlue<sup>®</sup>. It is composed by an innovative technopolymer casing, a break-away system, a stainless steel spout and the K24 meter with ±1% accuracy. Safety is guaranteed by the break-away system.

| 80 | 619 |  |  |  |
|----|-----|--|--|--|

Dimensions expressed in millimeters

| TECHNICAL DATA |                                |                |           |     |          |       |          |       |        |        |  |  |  |
|----------------|--------------------------------|----------------|-----------|-----|----------|-------|----------|-------|--------|--------|--|--|--|
| CODE           | DESCRIPTION                    | FLUIDS<br>TYPE | FLOW RATE |     | MAGNETIC | METER | PRESSURE | INLET | SWIVEL | SPOUT  |  |  |  |
|                | DESCRIPTION                    |                | L/MIN     | GPM | ADAPTOR  | METER | BAR      | INLET | SWIVEL | EXT. Ø |  |  |  |
| F0061701A      | AUTOMATIC NOZZLE SB325_X METER | w 😡            | 45        | 12  | NO       | YES   | 3,5      | 3/4"  | YES    | 19 MM  |  |  |  |